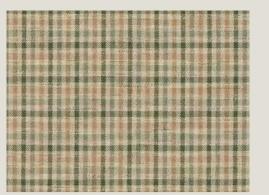

BABINGTON CHECK – INDIGO FD810/H10

BABINGTON CHECK - TEAL/SPICE FD810/R50

BABINGTON CHECK - GREEN/SAND FD810/S25

BABINGTON CHECK - RED/BLUE

SHEPTON STRIPE - BLUE FD811/H101

SHEPTON STRIPE – PLUM/GREEN

SHEPTON STRIPE - TEAL/SPICE