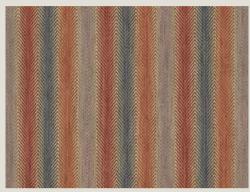

BABINGTON CHECK – INDIGO FD810/H10

BABINGTON CHECK - TEAL/SPICE FD810/R50

BABINGTON CHECK - GREEN/SAND FD810/S25

BABINGTON CHECK - RED/BLUE

SHEPTON STRIPE - BLUE FD811/H101

SHEPTON STRIPE – PLUM/GREEN

SHEPTON STRIPE - TEAL/SPICE

SHEPTON STRIPE – RED/BLUE