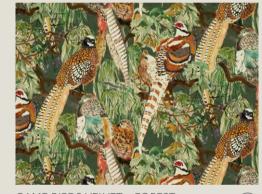

LOMOND VELVET – INDIGO

LOMOND VELVET – ANTIQUE ED265/152

LOMOND VELVET – EMERALD FD265/S16

MORNING GALLOP VELVET – TEAL

MORNING GALLOP – BLUE/SAND FD294/H57

MORNING GALLOP – ANTIQUE FD294/J52

GAME BIRDS VELVET – FOREST FD268/R102

GAME BIRDS – RED/PLUM FD269/V54

ROUND THE ISLAND – INDIGO FD2010/H10

ROUND THE ISLAND – BLUE FD2010/H101

ROUND THE ISLAND – RED/BLUE FD2010/V110

FLORAL ROCOCO – BLUE FD2011/H101

FLORAL ROCOCO – LOVAT/RED

FD2011/R114