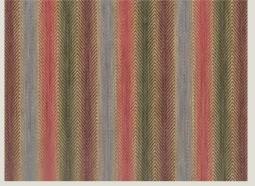

BABINGTON CHECK – INDIGO FD810/H10

BABINGTON CHECK - TEAL/SPICE FD810/R50

BABINGTON CHECK - GREEN/SAND FD810/S25

BABINGTON CHECK - RED/BLUE

SHEPTON STRIPE - BLUE FD811/H101

SHEPTON STRIPE – PLUM/GREEN

SHEPTON STRIPE - TEAL/SPICE

SHEPTON STRIPE – RED/BLUE