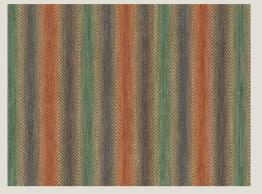

BABINGTON CHECK – INDIGO FD810/H10

BABINGTON CHECK - TEAL/SPICE FD810/R50

BABINGTON CHECK - GREEN/SAND FD810/S25

BABINGTON CHECK - RED/BLUE

SHEPTON STRIPE - BLUE FD811/H101

SHEPTON STRIPE – PLUM/GREEN

SHEPTON STRIPE - TEAL/SPICE

SHEPTON STRIPE – RED/BLUE