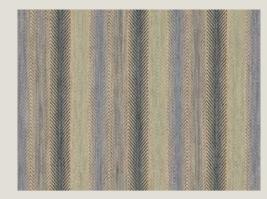

BABINGTON CHECK – INDIGO FD810/H10

BABINGTON CHECK - TEAL/SPICE FD810/R50

BABINGTON CHECK - GREEN/SAND FD810/S25

BABINGTON CHECK - RED/BLUE

SHEPTON STRIPE - BLUE FD811/H101

SHEPTON STRIPE – PLUM/GREEN

SHEPTON STRIPE - TEAL/SPICE

SHEPTON STRIPE – RED/BLUE