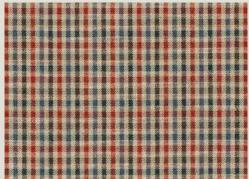

BABINGTON CHECK – INDIGO FD810/H10

BABINGTON CHECK - TEAL/SPICE FD810/R50

BABINGTON CHECK - GREEN/SAND FD810/S25

BABINGTON CHECK - RED/BLUE

SHEPTON STRIPE - BLUE FD811/H101

SHEPTON STRIPE – PLUM/GREEN

SHEPTON STRIPE - TEAL/SPICE