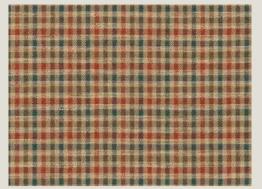

BABINGTON CHECK – INDIGO FD810/H10

BABINGTON CHECK - TEAL/SPICE FD810/R50

BABINGTON CHECK - GREEN/SAND FD810/S25

BABINGTON CHECK - RED/BLUE

SHEPTON STRIPE - BLUE FD811/H101

SHEPTON STRIPE – PLUM/GREEN

SHEPTON STRIPE - TEAL/SPICE