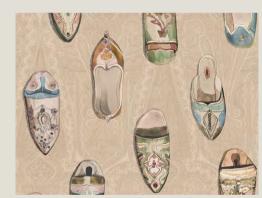

FOLLIES - AQUA

ROUND THE ISLAND – RED/BLUE FG094/V110

SPORTING LIFE - ANTIQUE FG095/J52

BABOUCHES - IVORY FG096/J102

MORNING GALLOP – ANTIQUE FG097/J52

BUCKLAND - RED/BLUE FG098/V110

NAVAL ENSIGNS - RED/PLUM FG099/V54