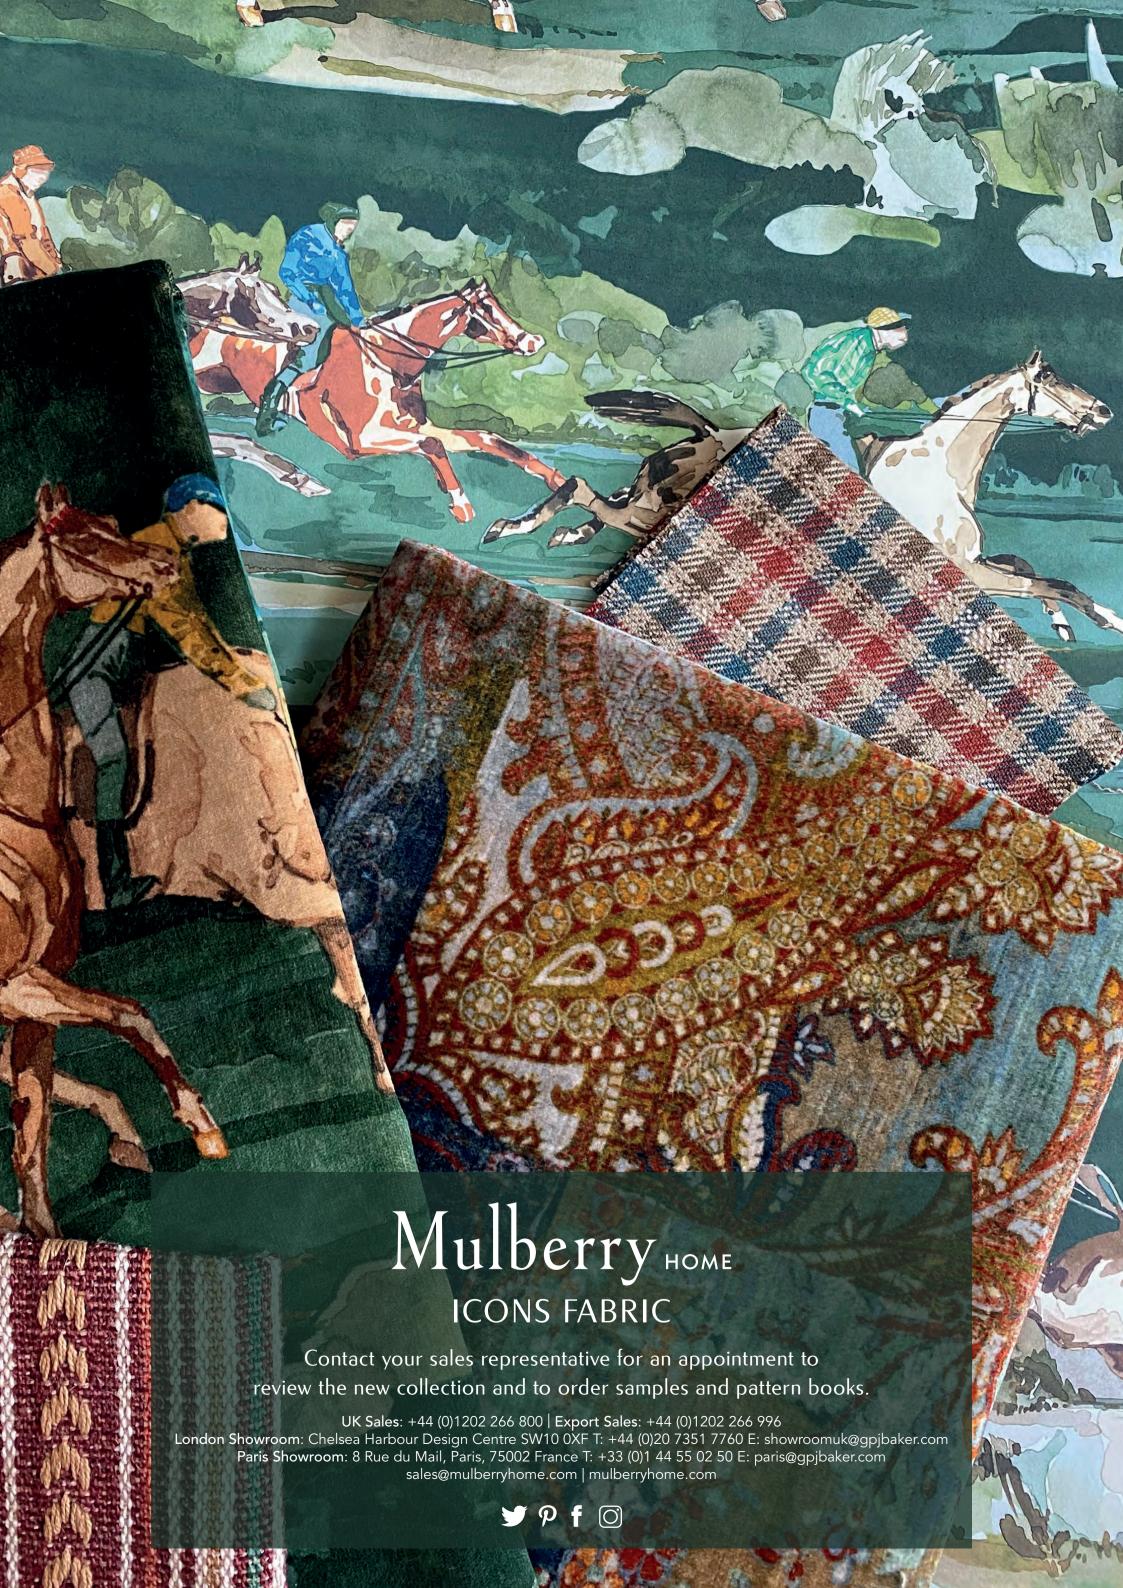

## ICONS FABRIC | AT A GLANCE

'Icons Fabric', the latest collection of distinctive fabrics from Mulberry Home, launches as part of the brand's 30th anniversary celebrations and has been designed to coordinate beautifully with the recently launched 'Icons Wallpaper' range. Suited to both town and country, much-loved designs on linen and rich velvet have been creatively re-imagined in stunning new colours, alongside two timeless weaves with a spirit of individuality. Celebrating a quintessentially British aesthetic, these elegant fabrics coordinate perfectly with the 'Wools IV', 'Mulberry Home Velvet' and 'Stripes II' collections, for stylish schemes with warmth and personality.

LOMOND VELVET – INDIGO

LOMOND VELVET – ANTIQUE ED265/152

LOMOND VELVET – EMERALD FD265/S16

MORNING GALLOP VELVET – TEAL

MORNING GALLOP – BLUE/SAND FD294/H57

MORNING GALLOP – ANTIQUE FD294/J52

GAME BIRDS VELVET – FOREST FD268/R102

GAME BIRDS – RED/PLUM FD269/V54

ROUND THE ISLAND – INDIGO FD2010/H10

ROUND THE ISLAND – BLUE FD2010/H101

ROUND THE ISLAND – RED/BLUE FD2010/V110

FLORAL ROCOCO – BLUE FD2011/H101

FLORAL ROCOCO – LOVAT/RED

FD2011/R114

FLORAL ROCOCO – RED/PLUM FD2011/V54

FLORAL ROCOCO – RED/GREEN FD2011/V117

FLYING DUCKS – PLASTER FD205/H150

FLYING DUCKS – RED/BLUE FD205/V110

FLYING DUCKS – EMERALD FD205/S16

FLYING DUCKS – BLUE FD205/H101

BABINGTON CHECK – INDIGO FD810/H10

BABINGTON CHECK - TEAL/SPICE FD810/R50

BABINGTON CHECK - GREEN/SAND FD810/S25

BABINGTON CHECK - RED/BLUE

SHEPTON STRIPE - BLUE FD811/H101

SHEPTON STRIPE – PLUM/GREEN

SHEPTON STRIPE - TEAL/SPICE

SHEPTON STRIPE – RED/BLUE