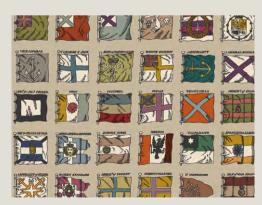

MULBERRY ANCIENT TARTAN – LOVAT/RED FG100/R114

GAME BIRDS – CHARCOAL FG101/A101

GRAND FLYING DUCKS - PLUM FG102/H113

FLORAL ROCOCO – RED/PLUM FG103/V54