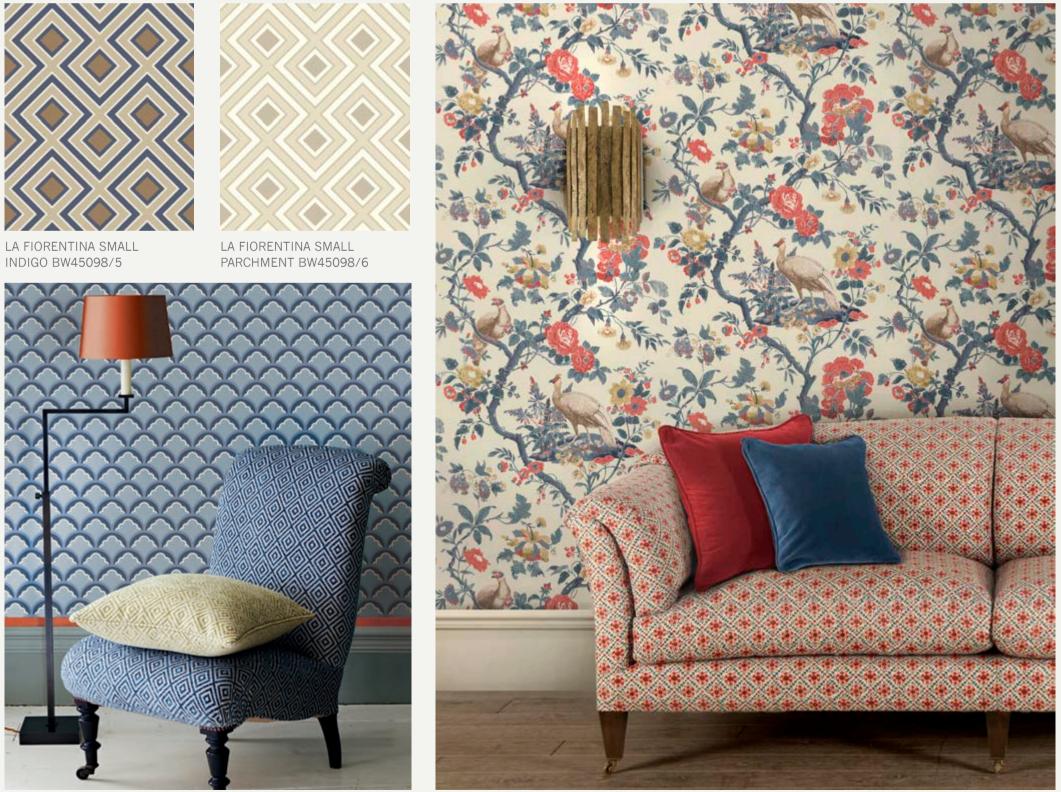

FLORA - INDIGO BW45097/5

**BROUGHTON ROSE – BLUE** BW45096/1

LA FIORENTINA SMALL BLUE BW45098/1

**BROUGHTON ROSE – BLUSH** BW45096/2

**BROUGHTON ROSE – GREEN** BW45096/3

BROUGHTON ROSE – AQUA BW45096/4

LA FIORENTINA SMALL – AQUA BW45098/4

BROUGHTON ROSE - INDIGO/ RED BW45096/5

LA FIORENTINA SMALL GREEN/BLUSH BW45098/2

LA FIORENTINA SMALL EMERALD/BLUE BW45098/3

ABOVE LEFT: WALLPAPER MOUNT TEMPLE SMALL – BLUE, CHAIR MAUGHAN – MARINE, CUSHION MAUGHAN – SPRING. ABOVE RIGHT: WALLPAPER BROUGHTON ROSE – INDIGO/ RED, SOFA CAMDEN TRELLIS - RED/BLUE, CUSHIONS (L-R) HOUSE VELVET - RED, HOUSE VELVET - INDIGO. BACK COVER: WALLPAPER ELTHAM - OCHRE, BENCH HOUSE LINEN -SOFT BLUE, CUSHIONS CHERBURY – BLUSH.