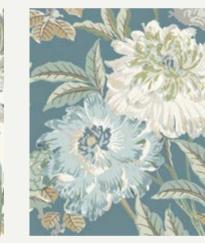

## GPSUBAKER BYTER TO ERROR WALLCOVERING



## ASHMORE WALLPAPER | AT A GLANCE

Ashmore Wallpaper is an exceptional collection of decorative wallcoverings, including many designs taken from the GP & J Baker archive country house and the surrounding countryside, patterns are elegant and versatile, perfectly suited to all styles of interiors. Designed to ranging from soft, modern shades of parchment, blush and sage to opulent emerald and denim.



ELTHAM - BLUE BW45094/1



ELTHAM - RED BW45094/2



ELTHAM - ANTIQUE



ELTHAM – AQUA BW45094/4



SUMMER PEONY - BLUE BW45095/1



ELTHAM - INDIGO BW45094/5





ELTHAM - CHARCOAL/JEWEL BW45095/8





ELTHAM – EMERALD BW45094/6

SUMMER PEONY – GREEN

BW45095/3



BW45094/7





SUMMER PEONY - AQUA BW45095/4





SUMMER PEONY - DENIM BW45095/5











BW45094/3



ELTHAM - CHARCOAL/JEWEL BW45094/8





MOUNT TEMPLE SMALL – BLUE BW45099/1



PEBBLE BW45099/6



MOUNT TEMPLE SMALL

FLORA - BLUE BW45097/1



MOUNT TEMPLE SMALL EMERALD, BW45099/3



FLORA - BLUSH BW45097/2



MOUNT TEMPLE SMALL - AQUA BW45099/4



FLORA - GREEN BW45097/3

MOUNT TEMPLE SMALL - SAGE BW45099/5



FLORA - AQUA BW45097/4

and originals painted by famed textile artist William Turner in the early 20th century. Offering a modern take on the quintessential English work alongside the stunning new Ashmore fabric collection for co-ordinated schemes or as a stand-alone statement, in a pretty palette



FLORA - INDIGO BW45097/5



**BROUGHTON ROSE – BLUE** BW45096/1



LA FIORENTINA SMALL BLUE BW45098/1



**BROUGHTON ROSE – BL