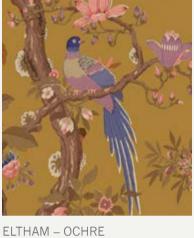

BROUGHTON ROSE - INDIGO/ RED BW45096/5

LA FIORENTINA SMALL GREEN/BLUSH BW45098/2

LA FIORENTINA SMALL EMERALD/BLUE BW45098/3

ABOVE LEFT: WALLPAPER MOUNT TEMPLE SMALL – BLUE, CHAIR MAUGHAN – MARINE, CUSHION MAUGHAN – SPRING. ABOVE RIGHT: WALLPAPER BROUGHTON ROSE – INDIGO/ RED, SOFA CAMDEN TRELLIS - RED/BLUE, CUSHIONS (L-R) HOUSE VELVET - RED, HOUSE VELVET - INDIGO. BACK COVER: WALLPAPER ELTHAM - OCHRE, BENCH HOUSE LINEN -SOFT BLUE, CUSHIONS CHERBURY – BLUSH.