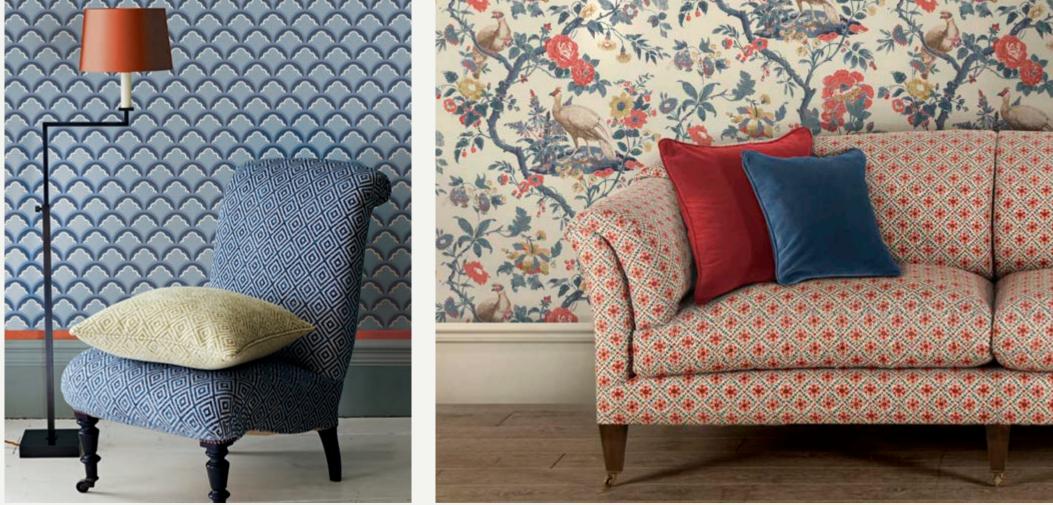

BROUGHTON ROSE - INDIGO/ RED BW45096/5

LA FIORENTINA SMALL GREEN/BLUSH BW45098/2

LA FIORENTINA SMALL EMERALD/BLUE BW45098/3

ABOVE LEFT: WALLPAPER MOUNT TEMPLE SMALL – BLUE, CHAIR MAUGHAN – MARINE, CUSHION MAUGHAN – SPRING. ABOVE RIGHT: WALLPAPER BROUGHTON ROSE – INDIGO/ RED, SOFA CAMDEN TRELLIS - RED/BLUE, CUSHIONS (L-R) HOUSE VELVET - RED, HOUSE VELVET - INDIGO. BACK COVER: WALLPAPER ELTHAM - OCHRE, BENCH HOUSE LINEN -SOFT BLUE, CUSHIONS CHERBURY – BLUSH.