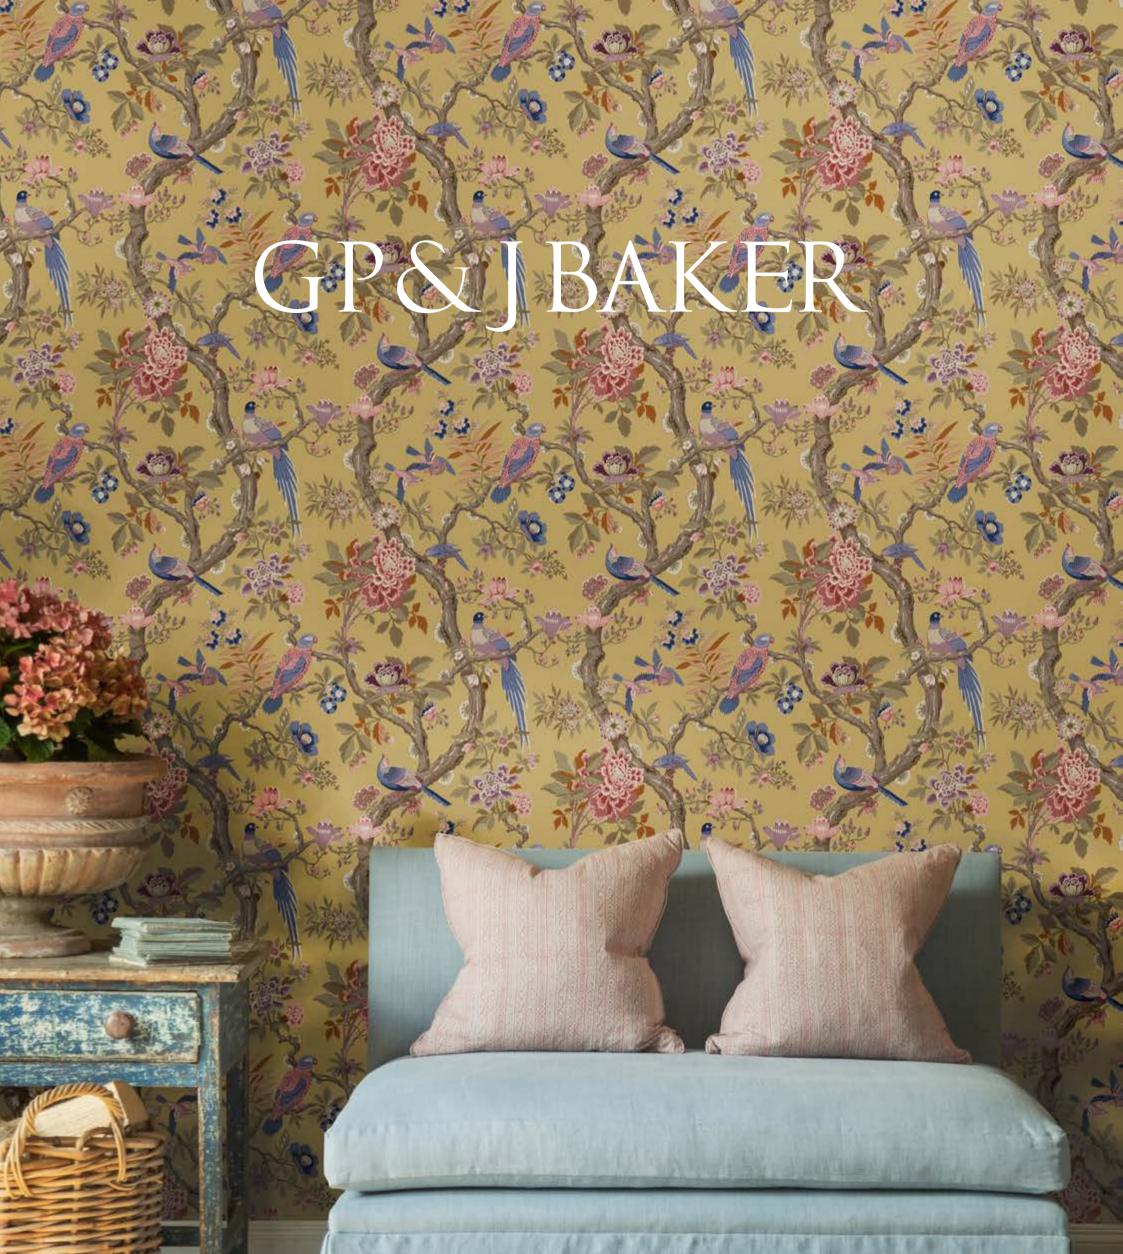

## GPSUBAKER BYTER TO ERROR WALLCOVERING

## ASHMORE WALLPAPER | AT A GLANCE

Ashmore Wallpaper is an exceptional collection of decorative wallcoverings, including many designs taken from the GP & J Baker archive country house and the surrounding countryside, patterns are elegant and versatile, perfectly suited to all styles of interiors. Designed to ranging from soft, modern shades of parchment, blush and sage to opulent emerald and denim.