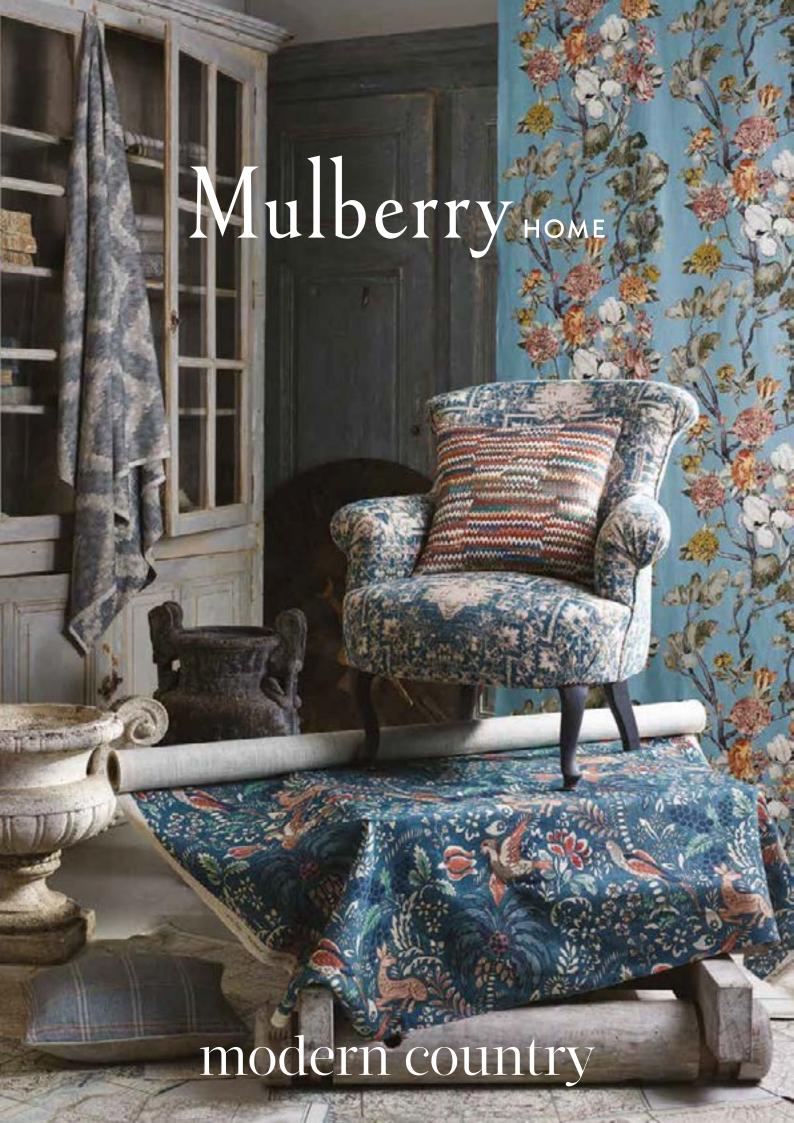

## modern country

'Modern Country' is an enticing mix of gorgeous garden florals, fabulous printed velvets, cool modern embroideries and heavily textured stripes.

Full blown blooms and delicate meadow flowers bring a sense of the glorious English countryside to this richly varied collection.

In contrast to these fantastic florals are modern multi coloured ikats and contemporary interpretations of the classic paisley motif.

Distinctive embroideries range from lively geometrics to the most magnificent crewel work and capturing the current trend for indulgent opulence are five superb printed velvets - both graphic and painterly.

Versatile, decorative weaves complete a collection ideal for all moods and seasons, its contrasting but harmonious designs, colours and textures combining to produce original exciting interiors for both town and country.

FADED TAPESTRY FD782 3 COLOURS

Front cover Clockwise from left: Ashburn-Indigo, Inside antique bookcase: Claremont-Verdigris, Belmont-Woodsmoke, Adair-Parchment, Walton-Stone, Adlina-Indigo, Fabric length: Wild Side-Teal, Chair: Faded Tapestry-Teal, Cushion: Landscape-Teal/Spice, Length: Fantasia-Teal, Cushion: Walton-Teal & Fairfield Paisley-Soft Teal Back cover Wild Side-Teal