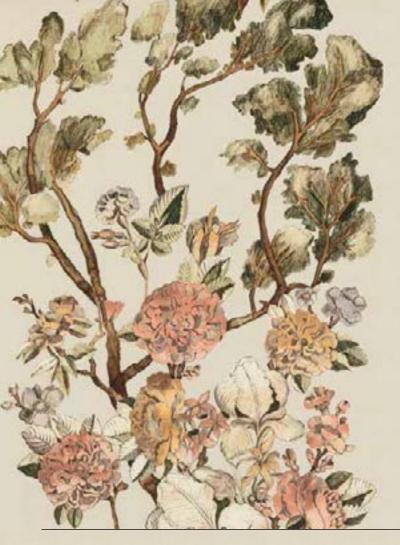

## modern country

'Modern Country' is an enticing mix of gorgeous garden florals, fabulous printed velvets, cool modern embroideries and heavily textured stripes.

Full blown blooms and delicate meadow flowers bring a sense of the glorious English countryside to this richly varied collection.

## modern country I

RUSTIC STRIPE FD784 - 2 COLOURS

KILVER FD309 - 5 COLOURS

FLORAL POMPADOUR FD301 1 COLOUR

CURIOSITY FD312 - 2 COLOURS

GAME BIRDS FD269 - 1 COLOUR

FANTASIA FD308 - 2 COLOURS

HOXLEY FD302 - 2 COLOURS