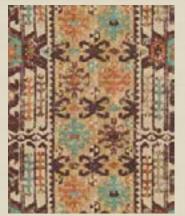

In contrast to these fantastic florals are modern multi coloured ikats and contemporary interpretations of the classic paisley motif.

Distinctive embroideries range from lively geometrics to the most magnificent crewel work and capturing the current trend for indulgent opulence are five superb printed velvets - both graphic and painterly.

## modern country I

RUSTIC STRIPE FD784 - 2 COLOURS

KILVER FD309 - 5 COLOURS

FLORAL POMPADOUR FD301 1 COLOUR

CURIOSITY FD312 - 2 COLOURS

GAME BIRDS FD269 - 1 COLOUR

FANTASIA FD308 - 2 COLOURS

HOXLEY FD302 - 2 COLOURS