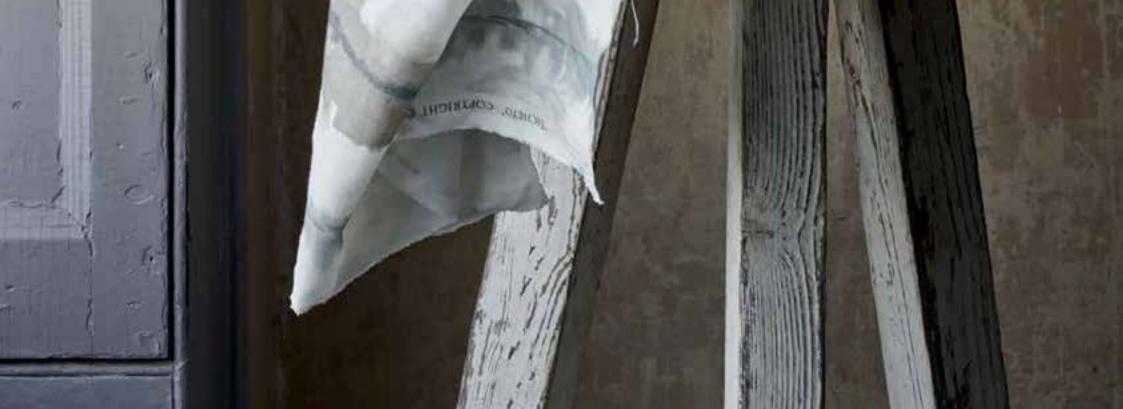

# THE ADS MARKER MUSINGS



## THE MORO COLLECTION



Top to bottom Capo-Parchment Ambrose-Ivory Opposite Curtain Fallingwater-Charcoal Sofa Aslin-Charcoal Cushions Ravine-Charcoal Cala-Soft Grey



*EFFORTLESS ELEGANCE* and easy living describe our new *THREADS COLLECTIONS* which celebrates the strong relationship between the *NATURAL WORLD* and *ARCHITECTURAL DESIGN*.

*MORO*' combines structural prints alongside *LUXURY WEAVES*', *GREAT STRIPES*' and a beautiful textured *VINYL WALLPAPER* collection.



### CONTEMPORARY ELEGANCE



Sofa: Stanton-Indigo. Fabric rolls (left to right): Becket-Taupe, Lovisa-Soft Grey, Becket-Indigo, Moro-Blue Opposite: Wallpapers clockwise from top left: Cubist-Mineral, Moro-Pebble, Fallingwater-Pebble, Ventris-Pebble, Renzo-Mineral, Painted Stripe-Indigo, Hakan-Indigo

## *STUNNING