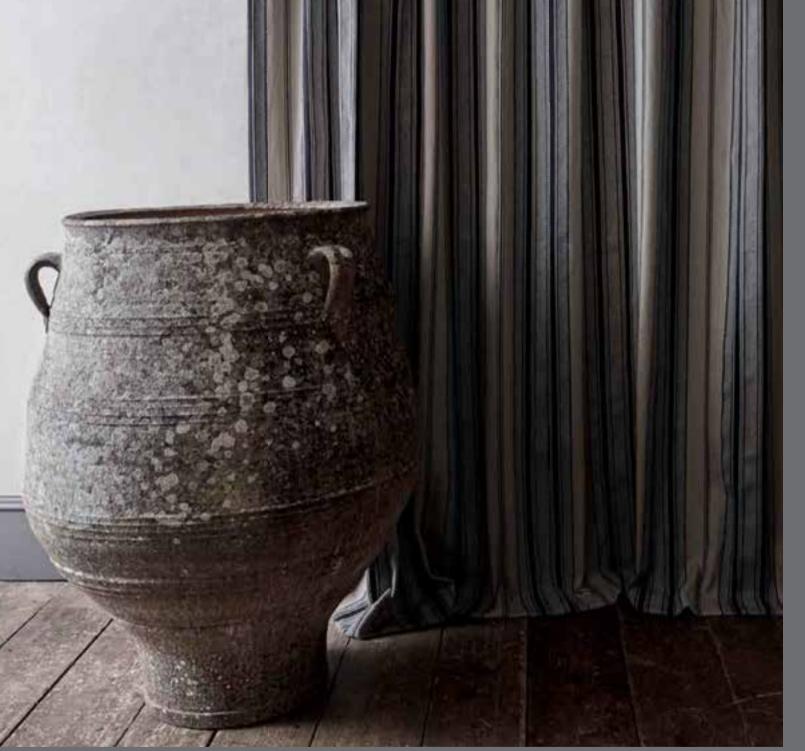

## STYLISH STRIPES

Curtain: Larkin-Ebony Opposite: Larkin-Ebony

#### Smart *RUSTIC WOVEN* herringbone *STRIPES*