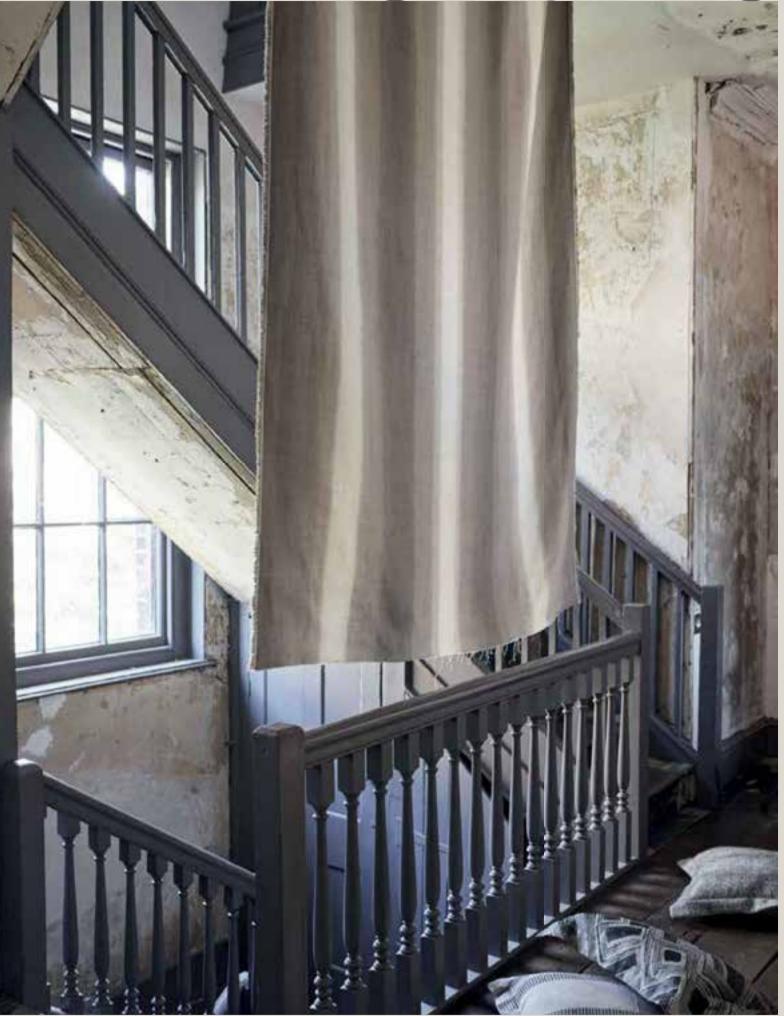

## BOLD LINEN STRIPES

Fabric Length: Foster-Linen/Ivory, Cushions: Stanton-Woodsmoke, Ravine-Charcoal, Capo-Soft Grey, Opposite: Foster-Linen/Ivory

#### *GLAMOROUS* spray dyed *LINEN* textured *STRIPES*