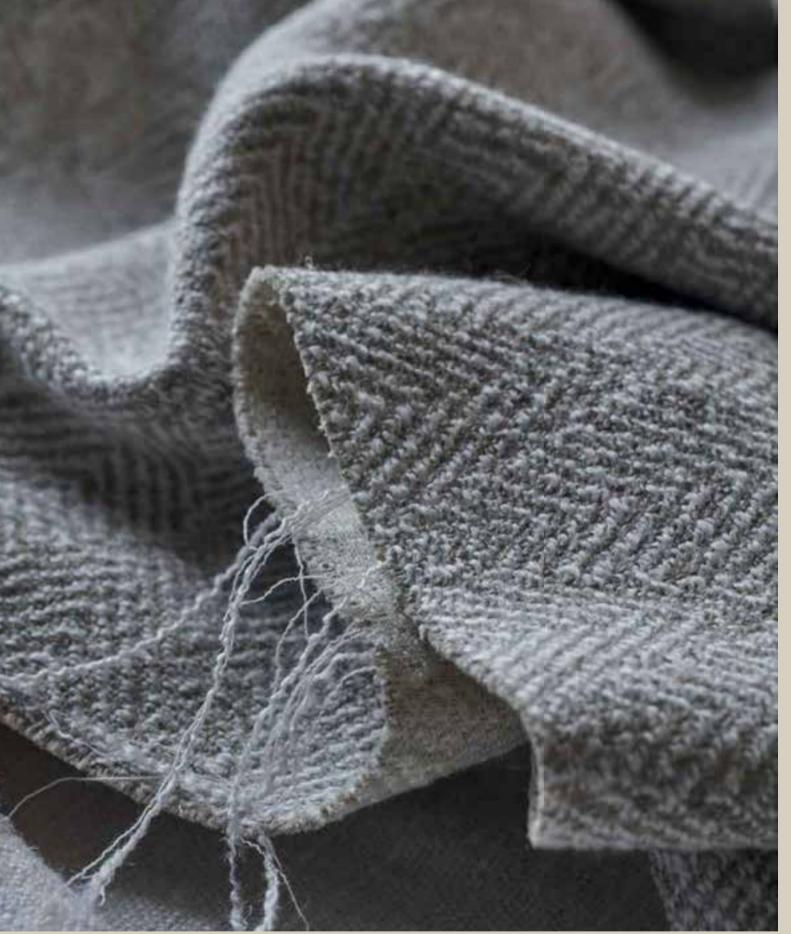

## BOLD LINEN STRIPES

Fabric Length: Foster-Linen/Ivory, Cushions: Stanton-Woodsmoke, Ravine-Charcoal, Capo-Soft Grey, Opposite: Foster-Linen/Ivory

#### *GLAMOROUS* spray dyed *LINEN* textured *STRIPES*