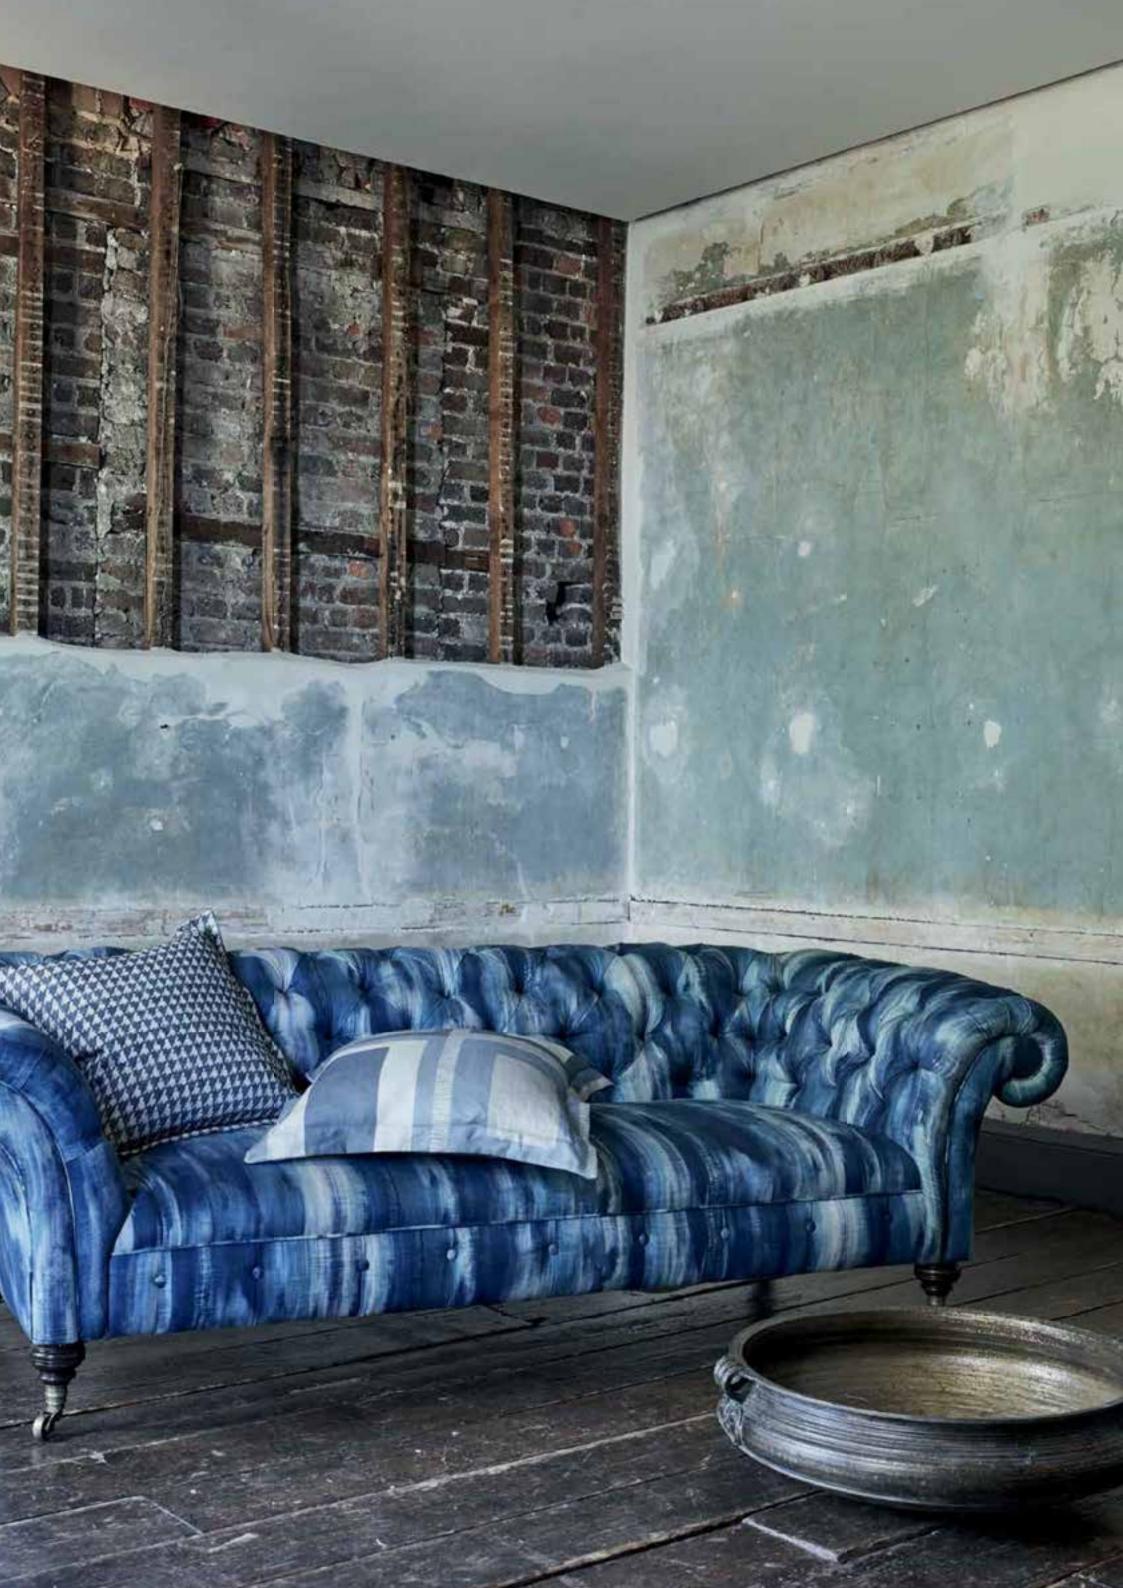

# FOREVER INDIGO

Fallingwater-Indigo Opposite: Sofa: Fallingwater-Indigo, Cushions: Arlo-Indigo, Moro-Blue