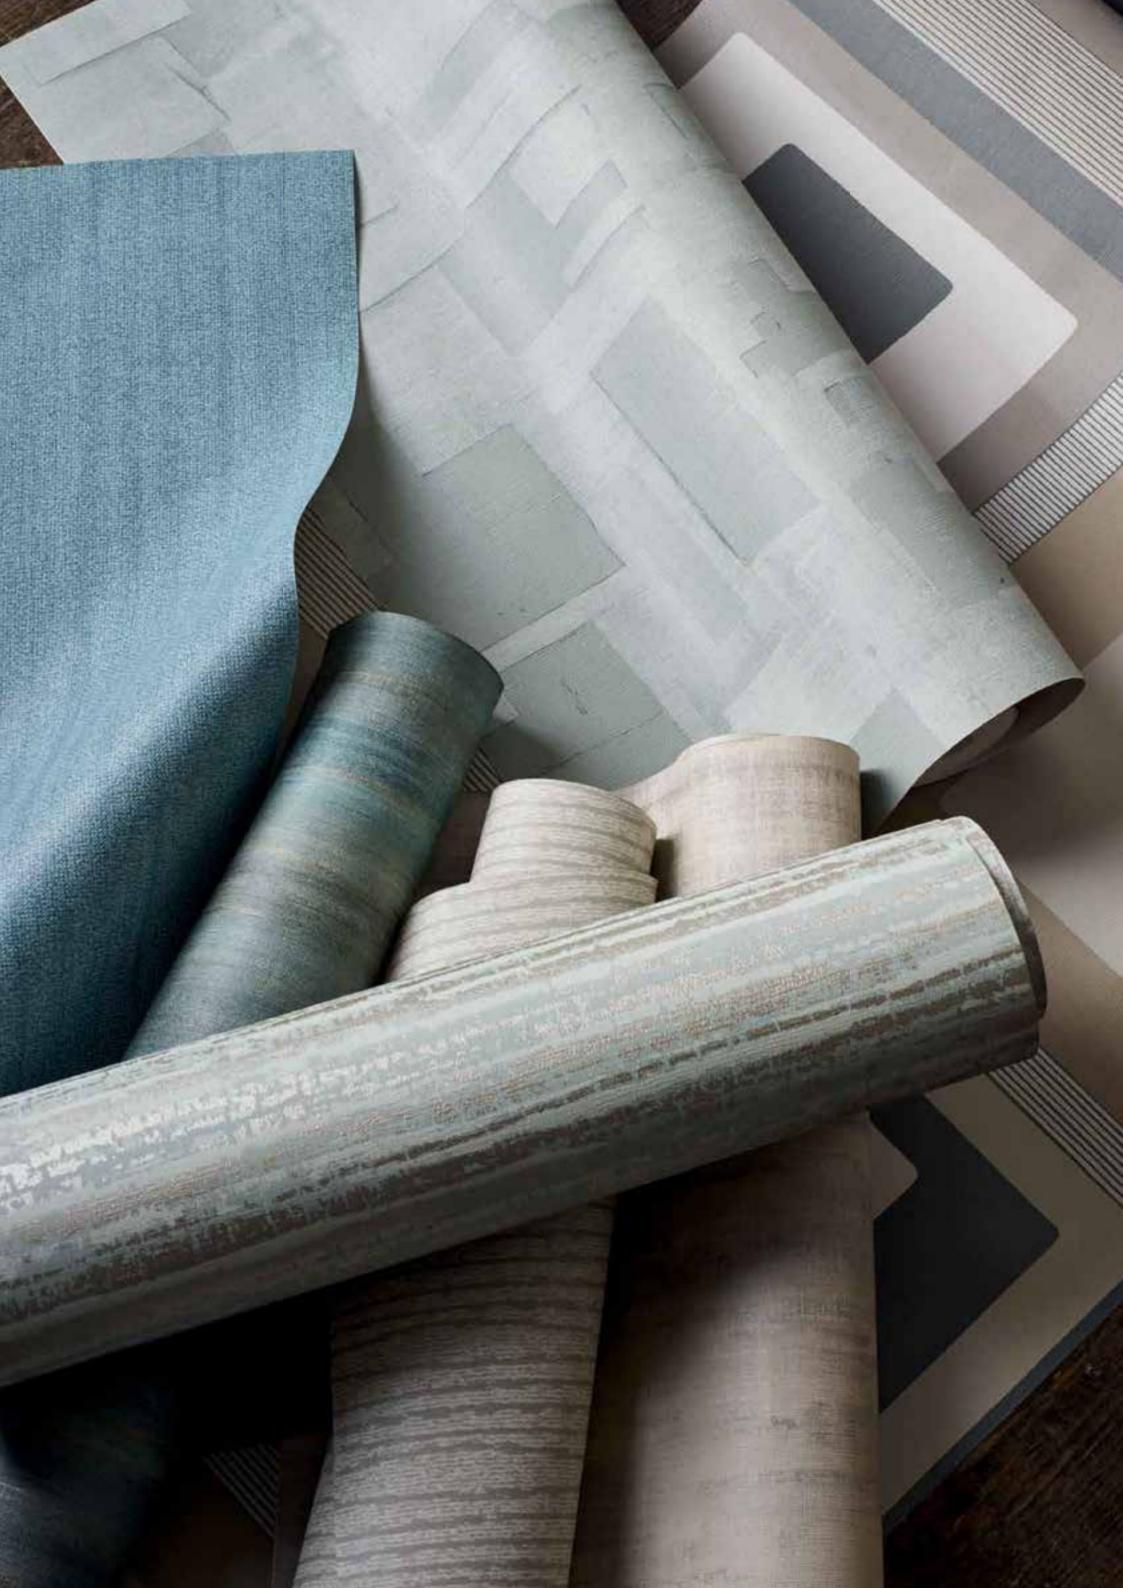

*MORO*' combines structural prints alongside *LUXURY WEAVES*', *GREAT STRIPES*' and a beautiful textured *VINYL WALLPAPER* collection.

### CONTEMPORARY ELEGANCE

Sofa: Stanton-Indigo. Fabric rolls (left to right): Becket-Taupe, Lovisa-Soft Grey, Becket-Indigo, Moro-Blue Opposite: Wallpapers clockwise from top left: Cubist-Mineral, Moro-Pebble, Fallingwater-Pebble, Ventris-Pebble, Renzo-Mineral, Painted Stripe-Indigo, Hakan-Indigo

## *STUNNING* stripes and abstract vinyl *WALLCOVERINGS*