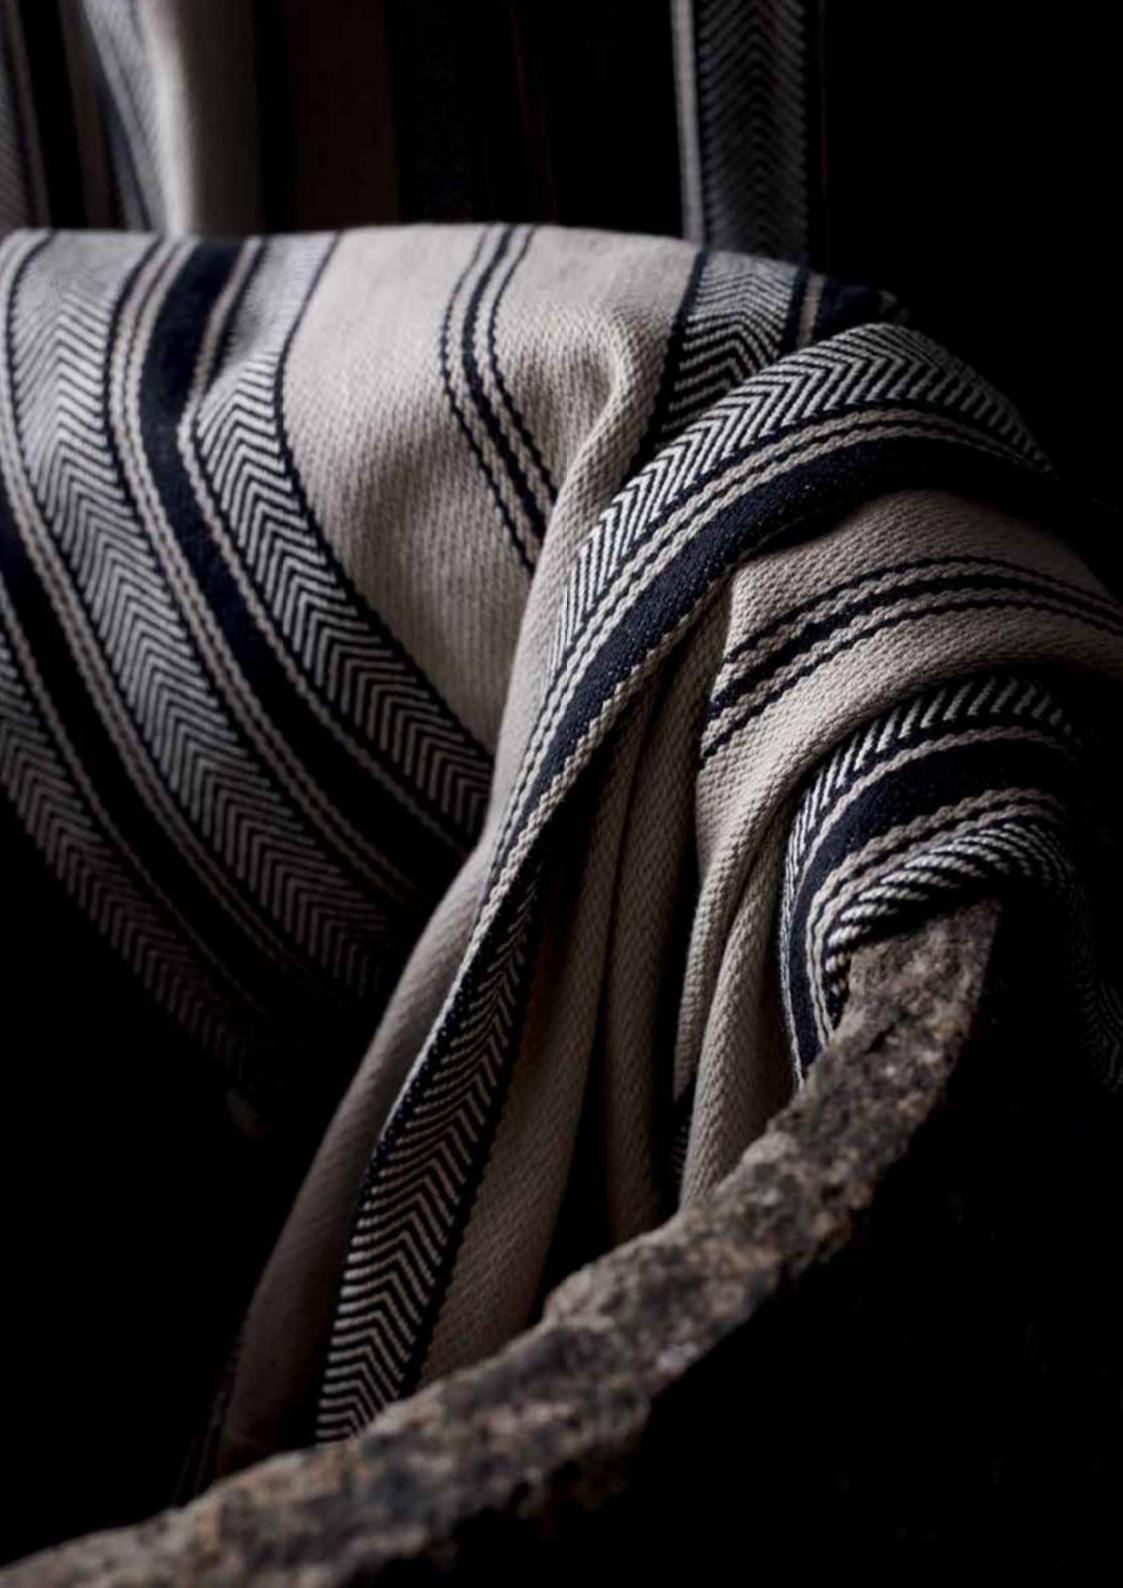

## STYLISH STRIPES

Curtain: Larkin-Ebony Opposite: Larkin-Ebony

#### Smart *RUSTIC WOVEN* herringbone *STRIPES*