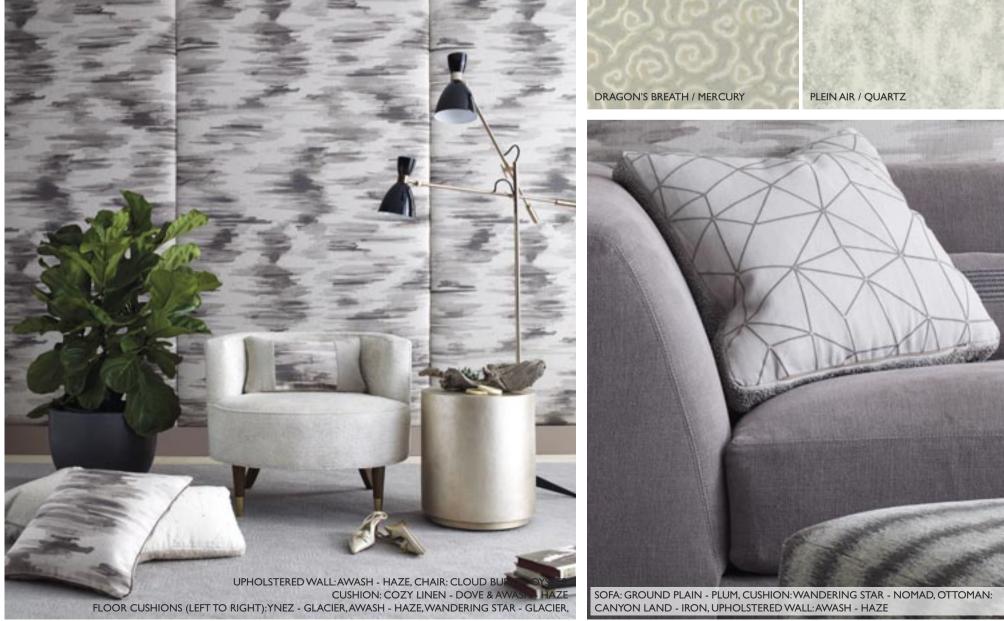

#### PANORAMA

'PANORAMA', BARBARA BARRY'S LATEST COLLECTION FOR KRAVET COUTURE, LIKE MUCH OF HER WORK, WAS INSPIRED BY THE MYRIAD BEAUTIES OF THE NATURAL WORLD AND IN PARTICULAR, THOSE OF HER NATIVE CALIFORNIA.

INTRICATE WEAVES AND SUBTLE PRINTS IN NATURE'S OWN COLOURS OF SOFT GREEN, DUSTY PLUM AND BARK WITH SOFT BLUES AND MISTY GREYS REFLECTING THE GLIMMER OF COASTAL WATERS.

A REFINED SOPHISTICATED COLLECTION, IT IS THE PERFECT CHOICE FOR UNDERSTATED STYLISH INTERIORS.

CURTAIN: AWASH - HAZE; SOFA: GROUND PLAIN - PLUM, CUSHIONS (LEFT TO RIGHT): AWASH - LEEK, AWASH - WATER, TRIM: RAIL BANDING - MIST, AWASH - WATER, AWASH - LEEK, GROUND PLAIN - HERON, OTTOMAN: AWASH - WATER, CHAIR: GROUND PLAIN - PLUM CUSHIONS (LEFT TO RIGHT): CRAGGY PEARL - GRAY, GROUND PLAIN - PLUM, FLOOR CUSHION: CLIFFHANGER - HERON