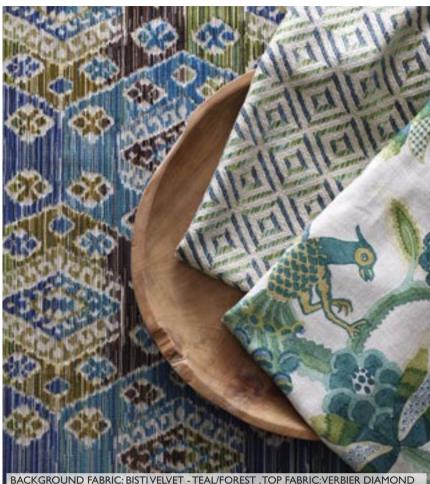

### LEE JOFA

### LODGE II

LEAF/TEAL, LOWER FABRIC: LEYLAND PRINT - EMERALD/TEAL