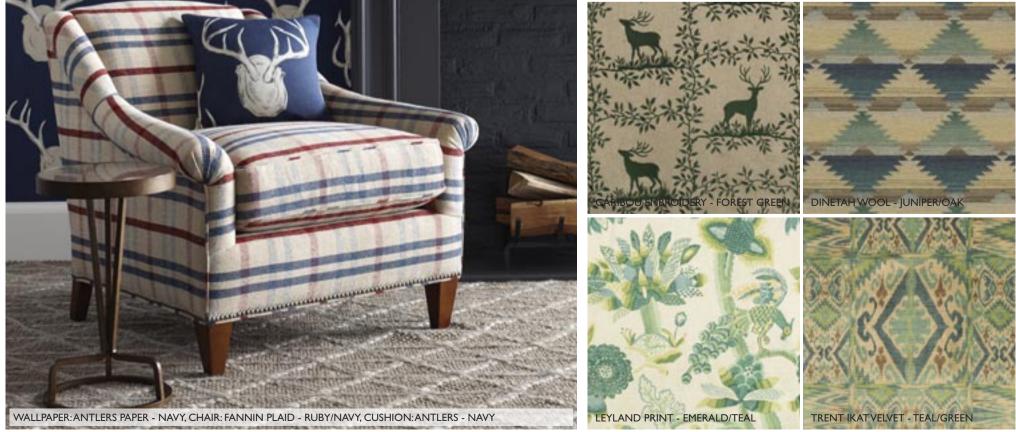

### LEE JOFA

### LODGE II

LEAF/TEAL, LOWER FABRIC: LEYLAND PRINT - EMERALD/TEAL