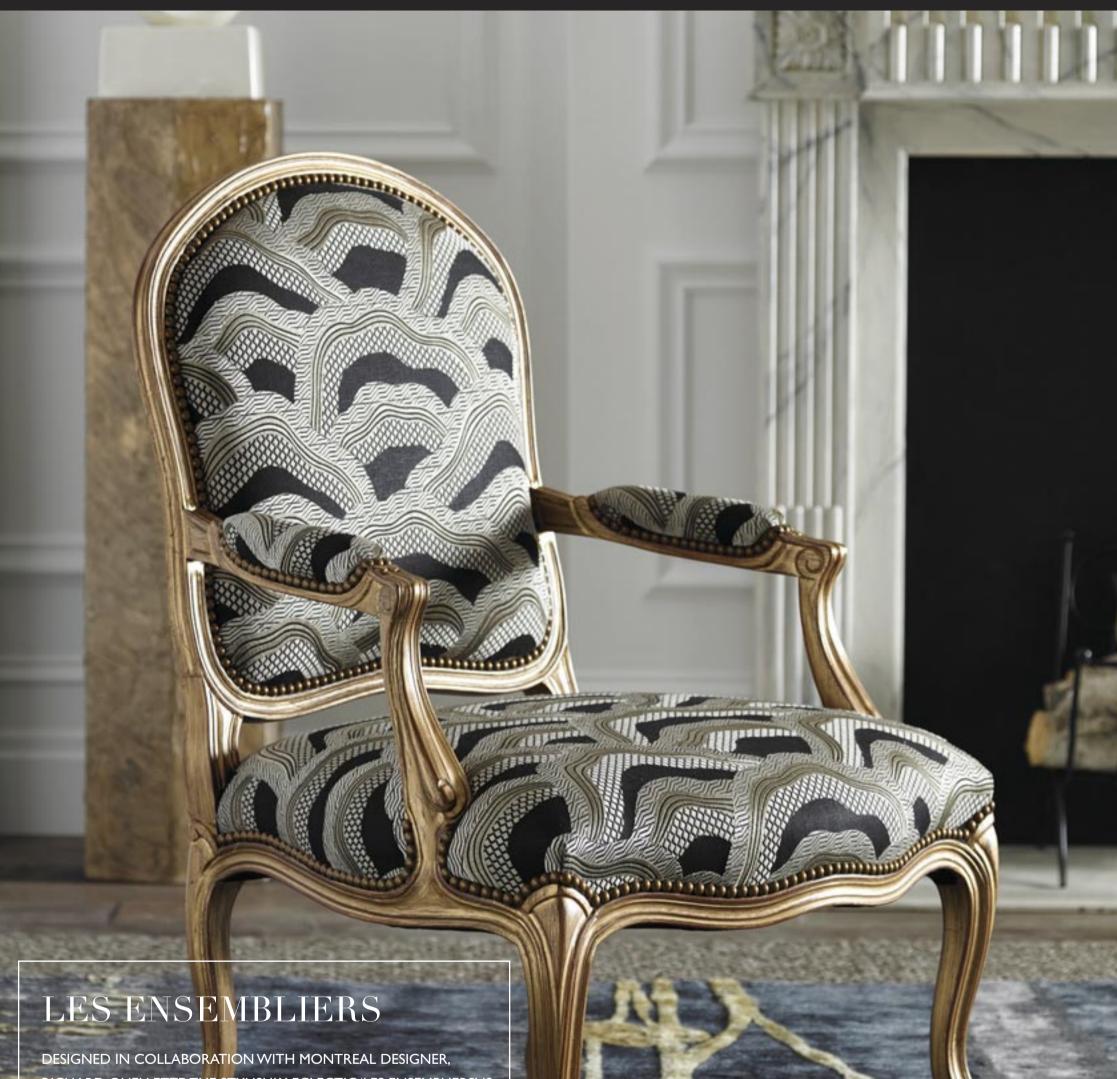

### Brunschwig & Fils®

RICHARD OUELLETTE, THE STYLISHLY ECLECTIC 'LES ENSEMBLIERS' IS AN UNEXPECTED MIX OF THE TRADITIONAL AND CONTEMPORARY. CLASSIC CHARM IS UPDATED WITH A MODERN ATTITUDE BRINGING A FASHIONABLE FLAIR TO THE COLLECTION, WHILE REMAINING TRUE TO THE BRUNSCHWIG & FILS ICONIC HERITAGE.

A DISTINCT COLOUR PALETTE AND DIVERSE DESIGNS EVOKE A SENSE OF EXPLORATION. ALTOGETHER THE 'LES ENSEMBLIERS' COLLECTION TELLS ONE COHESIVE AND UNIQUE STORY.

#### BRUNSCHWIG.COM

CHAIR: LES RIZIERES EMBROIDERY - BLACK/GOLD

UK Sales: +44 (0)1202 266 700 Export Enquiries: +44 (0)1202 266 996 sales@gpjbaker.com Showroom: GP & J Baker, Design Centre East Chelsea Harbour Design Centre London SW10 0XF Tel: +44 (0)20 7351 7760 gpjbaker.com