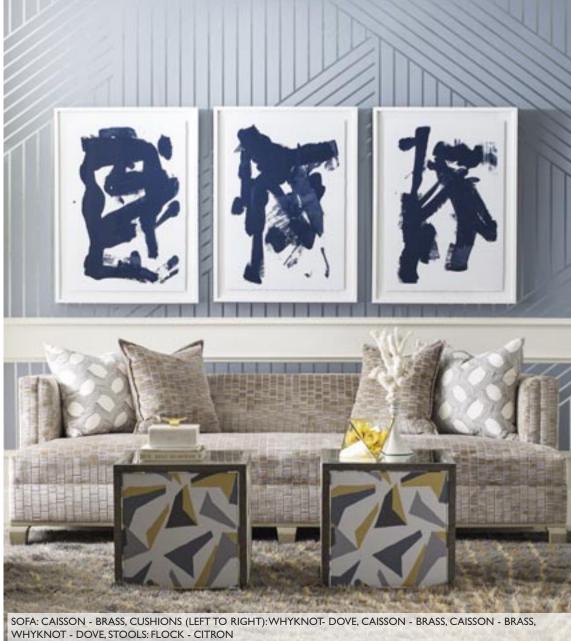

### THOM FILICIA

CHAIR: FLURRIES - CITRINE, SOFA: EVERYWHERE - PEWTER, CUSHIONS (LEFT TO RIGHT): TARMAC - VAPOR, TARMAC - VAPOR, FLURRIES - CITRINE, EVERYWHERE - PEWTER