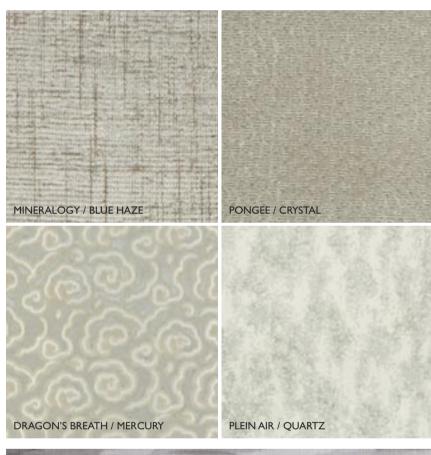

#### PANORAMA

'PANORAMA', BARBARA BARRY'S LATEST COLLECTION FOR KRAVET COUTURE, LIKE MUCH OF HER WORK, WAS INSPIRED BY THE MYRIAD BEAUTIES OF THE NATURAL WORLD AND IN PARTICULAR, THOSE OF HER NATIVE CALIFORNIA.

INTRICATE WEAVES AND SUBTLE PRINTS IN NATURE'S OWN COLOURS OF SOFT GREEN, DUSTY PLUM AND BARK WITH SOFT BLUES AND MISTY GREYS REFLECTING THE GLIMMER OF COASTAL WATERS.

A REFINED SOPHISTICATED COLLECTION, IT IS THE PERFECT CHOICE FOR UNDERSTATED STYLISH INTERIORS.

CURTAIN: AWASH - HAZE; SOFA: GROUND PLAIN - PLUM, CUSHIONS (LEFT TO RIGHT): AWASH - LEEK, AWASH - WATER, TRIM: RAIL BANDING - MIST, AWASH - WATER, AWASH - LEEK, GROUND PLAIN - HERON, OTTOMAN: AWASH - WATER, CHAIR: GROUND PLAIN - PLUM CUSHIONS (LEFT TO RIGHT): CRAGGY PEARL - GRAY, GROUND PLAIN - PLUM, FLOOR CUSHION: CLIFFHANGER - HERON