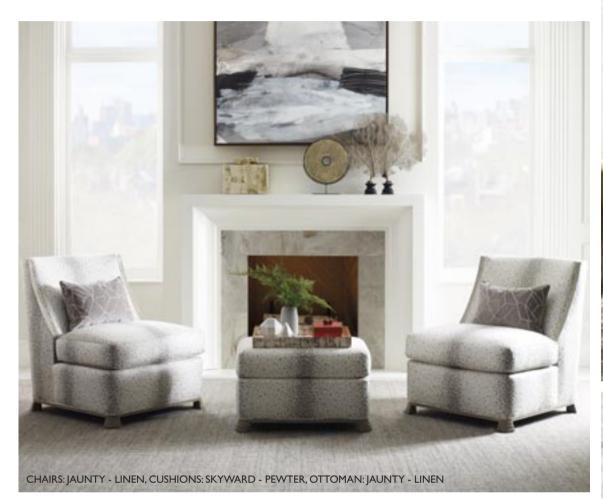

### ALTITUDE

RENOWNED FOR HIS ABILITY TO CREATE STUNNING CONTEMPORARY INTERIORS WHILST RETAINING A TIMELESS AESTHETIC, THOM FILICIA'S LATEST COLLECTION 'ALTITUDE' BLENDS CLASSIC FORMS WITH UNIQUE TEXTURES, PATTERNS AND COLOURS TO CREATE HIS OWN DISTINCTIVE POINT OF VIEW.

PRINTED LINENS, GEOMETRIC VELVETS, MODERN EMBROIDERIES AND WEAVES ALL IN LIGHT FRESH COLOURS ARE FORWARD LOOKING IN THEIR APPEAL AND SIT HARMONIOUSLY IN ANY SETTING FROM CLASSIC HOMES TO URBAN APARTMENTS.

### THOM FILICIA

CHAIR: FLURRIES - CITRINE, SOFA: EVERYWHERE - PEWTER, CUSHIONS (LEFT TO RIGHT): TARMAC - VAPOR, TARMAC - VAPOR, FLURRIES - CITRINE, EVERYWHERE - PEWTER