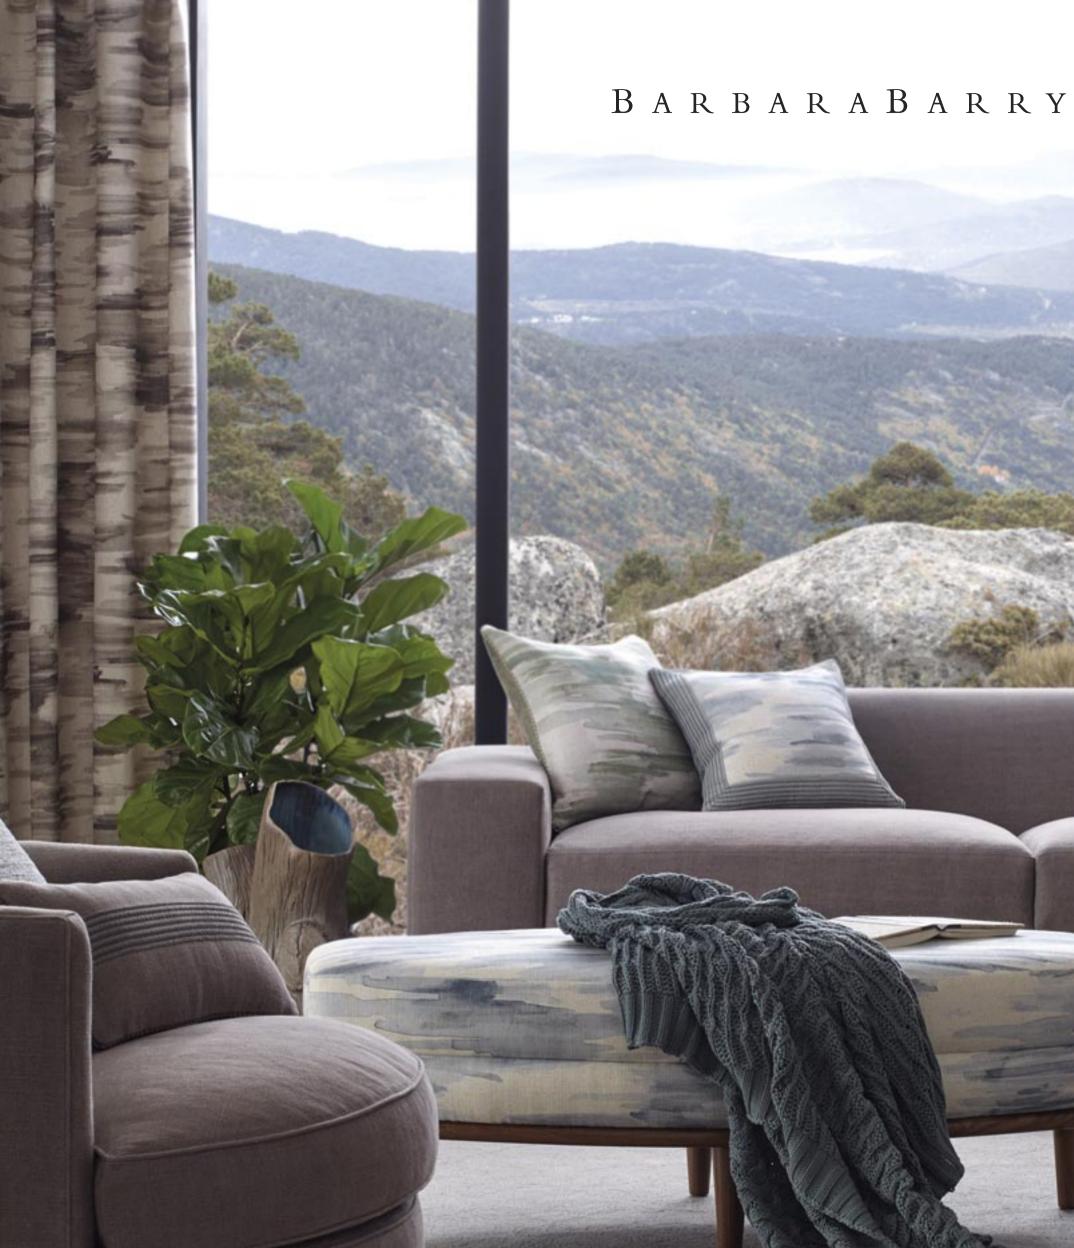

#### PANORAMA

'PANORAMA', BARBARA BARRY'S LATEST COLLECTION FOR KRAVET COUTURE, LIKE MUCH OF HER WORK, WAS INSPIRED BY THE MYRIAD BEAUTIES OF THE NATURAL WORLD AND IN PARTICULAR, THOSE OF HER NATIVE CALIFORNIA.

INTRICATE WEAVES AND SUBTLE PRINTS IN NATURE'S OWN COLOURS OF SOFT GREEN, DUSTY PLUM AND BARK WITH SOFT BLUES AND MISTY GREYS REFLECTING THE GLIMMER OF COASTAL WATERS.

A REFINED SOPHISTICATED COLLECTION, IT IS THE PERFECT CHOICE FOR UNDERSTATED STYLISH INTERIORS.

CURTAIN: AWASH - HAZE; SOFA: GROUND PLAIN - PLUM, CUSHIONS (LEFT TO RIGHT): AWASH - LEEK, AWASH - WATER, TRIM: RAIL BANDING - MIST, AWASH - WATER, AWASH - LEEK, GROUND PLAIN - HERON, OTTOMAN: AWASH - WATER, CHAIR: GROUND PLAIN - PLUM CUSHIONS (LEFT TO RIGHT): CRAGGY PEARL - GRAY, GROUND PLAIN - PLUM, FLOOR CUSHION: CLIFFHANGER - HERON