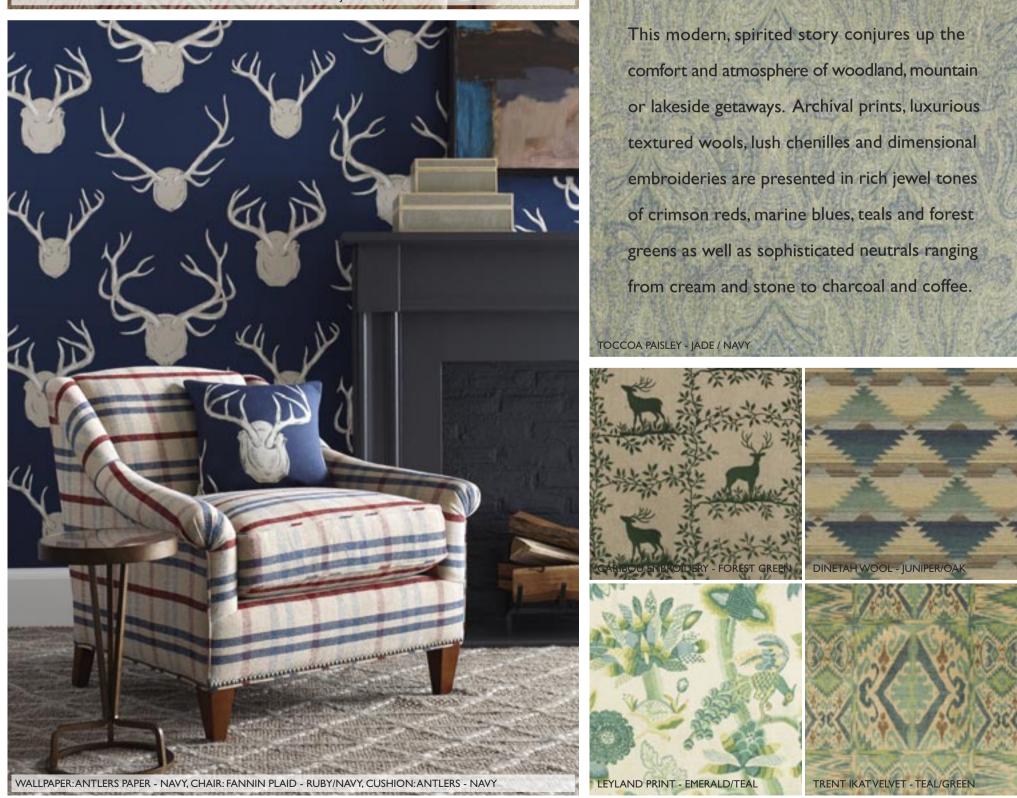

### LEE JOFA

### LODGE II

LEAF/TEAL, LOWER FABRIC: LEYLAND PRINT - EMERALD/TEAL