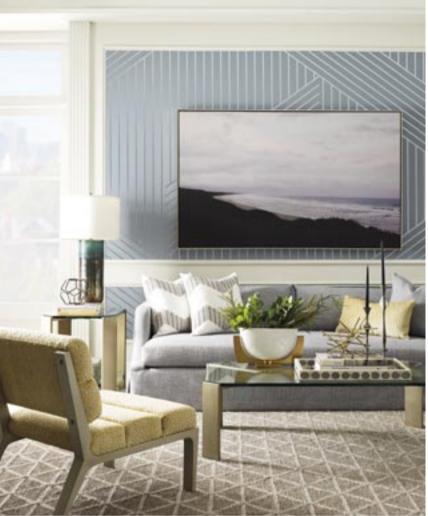

#### PANORAMA

'PANORAMA', BARBARA BARRY'S LATEST COLLECTION FOR KRAVET COUTURE, LIKE MUCH OF HER WORK, WAS INSPIRED BY THE MYRIAD BEAUTIES OF THE NATURAL WORLD AND IN PARTICULAR, THOSE OF HER NATIVE CALIFORNIA.

INTRICATE WEAVES AND SUBTLE PRINTS IN NATURE'S OWN COLOURS OF SOFT GREEN, DUSTY PLUM AND BARK WITH SOFT BLUES AND MISTY GREYS REFLECTING THE GLIMMER OF COASTAL WATERS.

A REFINED SOPHISTICATED COLLECTION, IT IS THE PERFECT CHOICE FOR UNDERSTATED STYLISH INTERIORS.

CURTAIN: AWASH - HAZE; SOFA: GROUND PLAIN - PLUM, CUSHIONS (LEFT TO RIGHT): AWASH - LEEK, AWASH - WATER, TRIM: RAIL BANDING - MIST, AWASH - WATER, AWASH - LEEK, GROUND PLAIN - HERON, OTTOMAN: AWASH - WATER, CHAIR: GROUND PLAIN - PLUM CUSHIONS (LEFT TO RIGHT): CRAGGY PEARL - GRAY, GROUND PLAIN - PLUM, FLOOR CUSHION: CLIFFHANGER - HERON