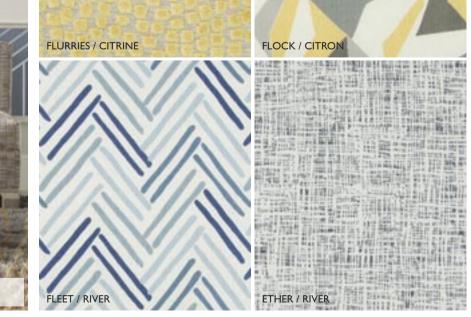

### ALTITUDE

RENOWNED FOR HIS ABILITY TO CREATE STUNNING CONTEMPORARY INTERIORS WHILST RETAINING A TIMELESS AESTHETIC, THOM FILICIA'S LATEST COLLECTION 'ALTITUDE' BLENDS CLASSIC FORMS WITH UNIQUE TEXTURES, PATTERNS AND COLOURS TO CREATE HIS OWN DISTINCTIVE POINT OF VIEW.

PRINTED LINENS, GEOMETRIC VELVETS, MODERN EMBROIDERIES AND WEAVES ALL IN LIGHT FRESH COLOURS ARE FORWARD LOOKING IN THEIR APPEAL AND SIT HARMONIOUSLY IN ANY SETTING FROM CLASSIC HOMES TO URBAN APARTMENTS.

### THOM FILICIA

CHAIR: FLURRIES - CITRINE, SOFA: EVERYWHERE - PEWTER, CUSHIONS (LEFT TO RIGHT): TARMAC - VAPOR, TARMAC - VAPOR, FLURRIES - CITRINE, EVERYWHERE - PEWTER