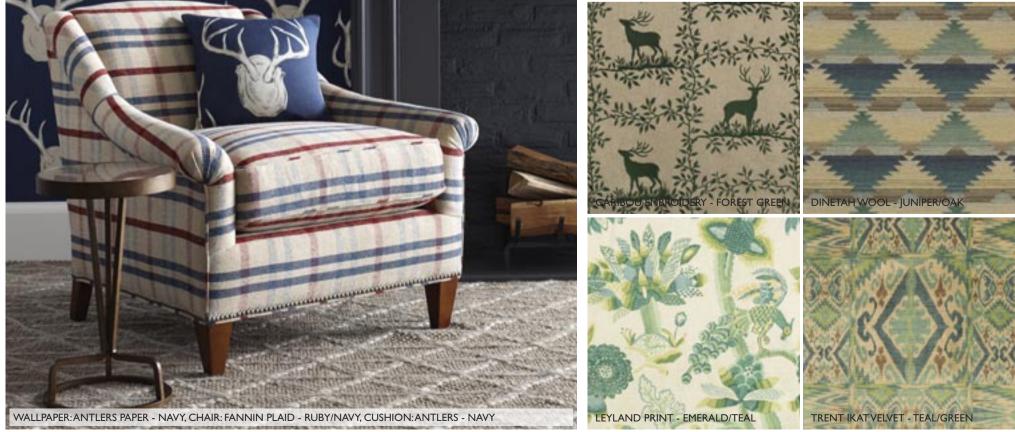

### LEE JOFA

### LODGE II

LEAF/TEAL, LOWER FABRIC: LEYLAND PRINT - EMERALD/TEAL