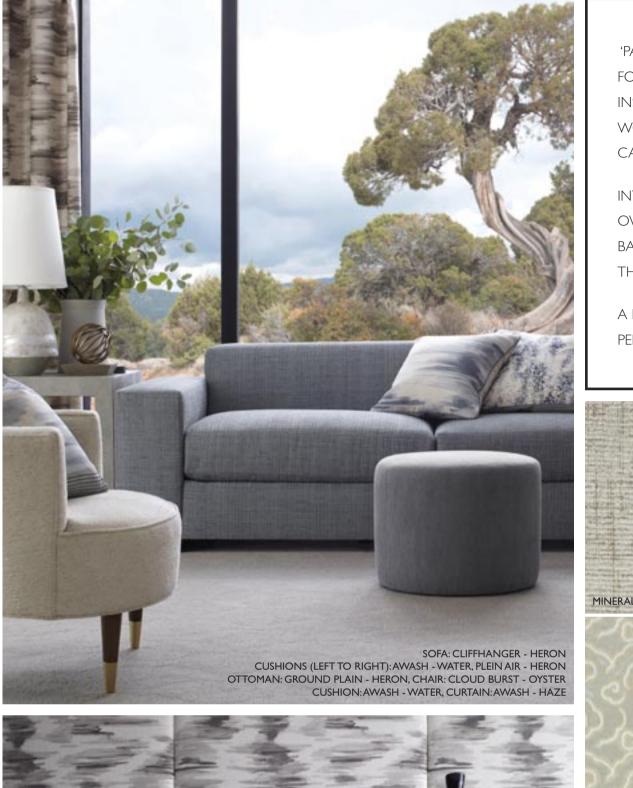

#### PANORAMA

'PANORAMA', BARBARA BARRY'S LATEST COLLECTION FOR KRAVET COUTURE, LIKE MUCH OF HER WORK, WAS INSPIRED BY THE MYRIAD BEAUTIES OF THE NATURAL WORLD AND IN PARTICULAR, THOSE OF HER NATIVE CALIFORNIA.

INTRICATE WEAVES AND SUBTLE PRINTS IN NATURE'S OWN COLOURS OF SOFT GREEN, DUSTY PLUM AND BARK WITH SOFT BLUES AND MISTY GREYS REFLECTING THE GLIMMER OF COASTAL WATERS.

A REFINED SOPHISTICATED COLLECTION, IT IS THE PERFECT CHOICE FOR UNDERSTATED STYLISH INTERIORS.

CURTAIN: AWASH - HAZE; SOFA: GROUND PLAIN - PLUM, CUSHIONS (LEFT TO RIGHT): AWASH - LEEK, AWASH - WATER, TRIM: RAIL BANDING - MIST, AWASH - WATER, AWASH - LEEK, GROUND PLAIN - HERON, OTTOMAN: AWASH - WATER, CHAIR: GROUND PLAIN - PLUM CUSHIONS (LEFT TO RIGHT): CRAGGY PEARL - GRAY, GROUND PLAIN - PLUM, FLOOR CUSHION: CLIFFHANGER - HERON