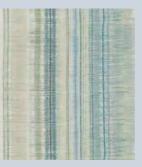

#### MERIDIAN

CASPIAN ED75020/2 2 colours

OZONE ED75021/2 2 colours

ROCK FALL ED85271/1

RATTAN STRIPE ED85282/748 2 colours

PACIFIC STRIPE ED75023/2 3 colours

HEMISPHERE ED85273/615

SAND DRIFT ED85274/106

Meridian Sheers clockwise from left: Windward Stripe, Meridian Stripe, Billow.

**With the** 