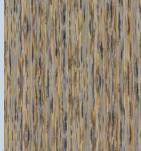

### **MERIDIAN SHEERS**

MERIDIAN LINEN ED85281/770 32 colours

MOONLIT

ED95013/910 2 colours

FRONT COVER Curtain: Caspian Sofa: Meridian Linen Cushions: Meridian, Rock Fall BACK COVER Curtain: Caspian Cushions: Pacific Stripe, Meridian Linen, Reflections Linen

#### MERIDIAN

CASPIAN ED75020/2 2 colours

OZONE ED75021/2 2 colours

ROCK FALL ED85271/1

RATTAN STRIPE ED85282/748 2 colours

PACIFIC STRIPE ED75023/2 3 colours

HEMISPHERE ED85273/615

SAND DRIFT ED85274/106