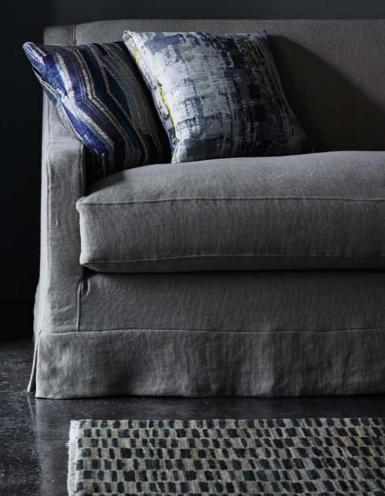

### **MERIDIAN SHEERS**

MERIDIAN LINEN ED85281/770 32 colours

MOONLIT

ED95013/910 2 colours

FRONT COVER Curtain: Caspian Sofa: Meridian Linen Cushions: Meridian, Rock Fall BACK COVER Curtain: Caspian Cushions: Pacific Stripe, Meridian Linen, Reflections Linen