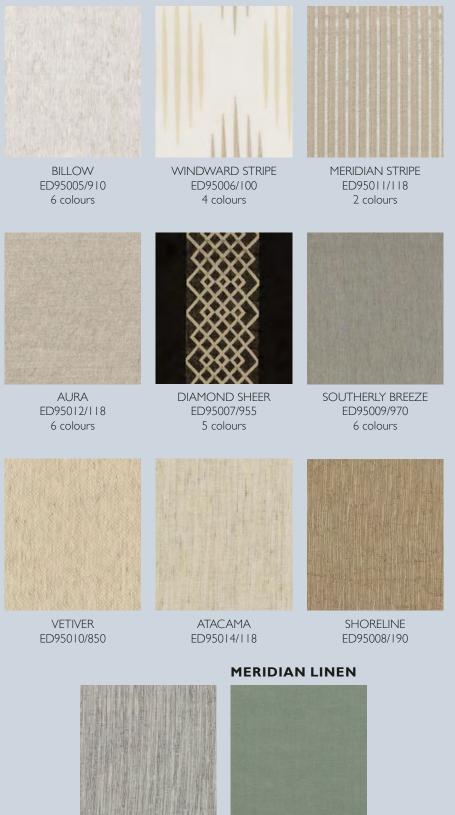

Meridian Sheers clockwise from left: Windward Stripe, Meridian Stripe, Billow.

**With the** 