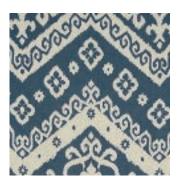

Somerset in Hickory (516)

Bacularia in Dove (11)

Dressur in Indigo (51)

Nashik in Ink (516)

Cottage Stripe in Indigo 32870 - 5

3829 - 616

Nashik in Mica (616)

Sula in Pelican (1611)