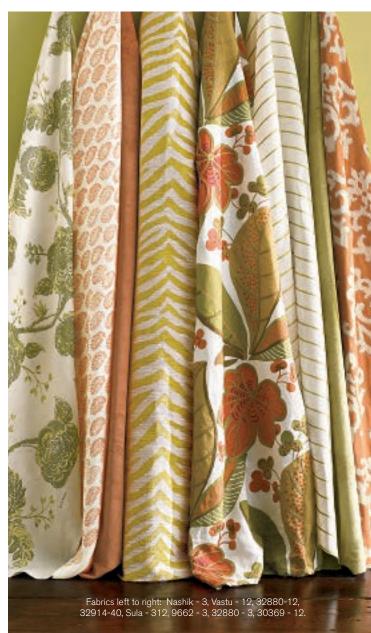

Somerset in Hickory (516)

Bacularia in Dove (11)

Dressur in Indigo (51)

Nashik in Ink (516)

Cottage Stripe in Indigo 32870 - 5

3829 - 616

Nashik in Mica (616)

Sula in Pelican (1611)