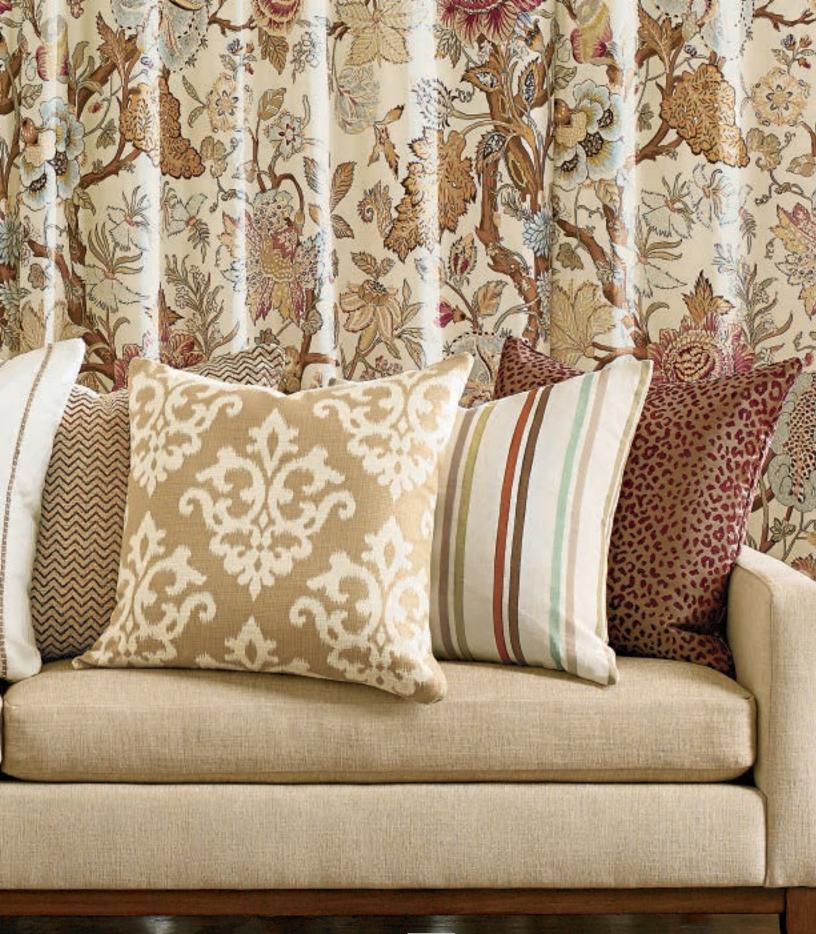

Morisette in Shadow (1611)

Sonjamb Jute in Linen 3822 - 16

Seonii in Pewter 32914 - 1611

Inyo Chevron in Heron 32884 - 11

Odani in Shale 30369 - 11

Drapery panels: Bardonhill - 616; Sofa: Lorane Sofa DS3301-1, Fabric: 32063-16; Pillows left to right: 32915-1610, 32845 - 616, Bardonhill - 616, 3822 - 1, 32884 - 6, 30369 - 16, 3829 - 615, 30357 - 10.