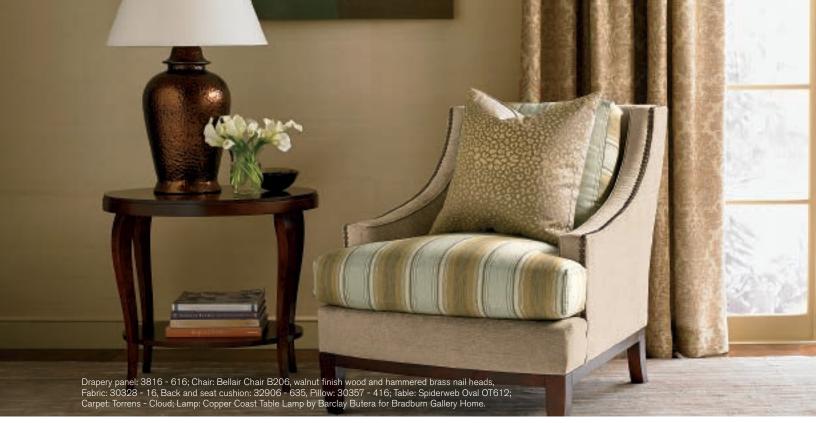

Morisette in Shadow (1611)

Sonjamb Jute in Linen 3822 - 16

Seonii in Pewter 32914 - 1611

Inyo Chevron in Heron 32884 - 11

Odani in Shale 30369 - 11

Drapery panels: Bardonhill - 616; Sofa: Lorane Sofa DS3301-1, Fabric: 32063-16; Pillows left to right: 32915-1610, 32845 - 616, Bardonhill - 616, 3822 - 1, 32884 - 6, 30369 - 16, 3829 - 615, 30357 - 10.