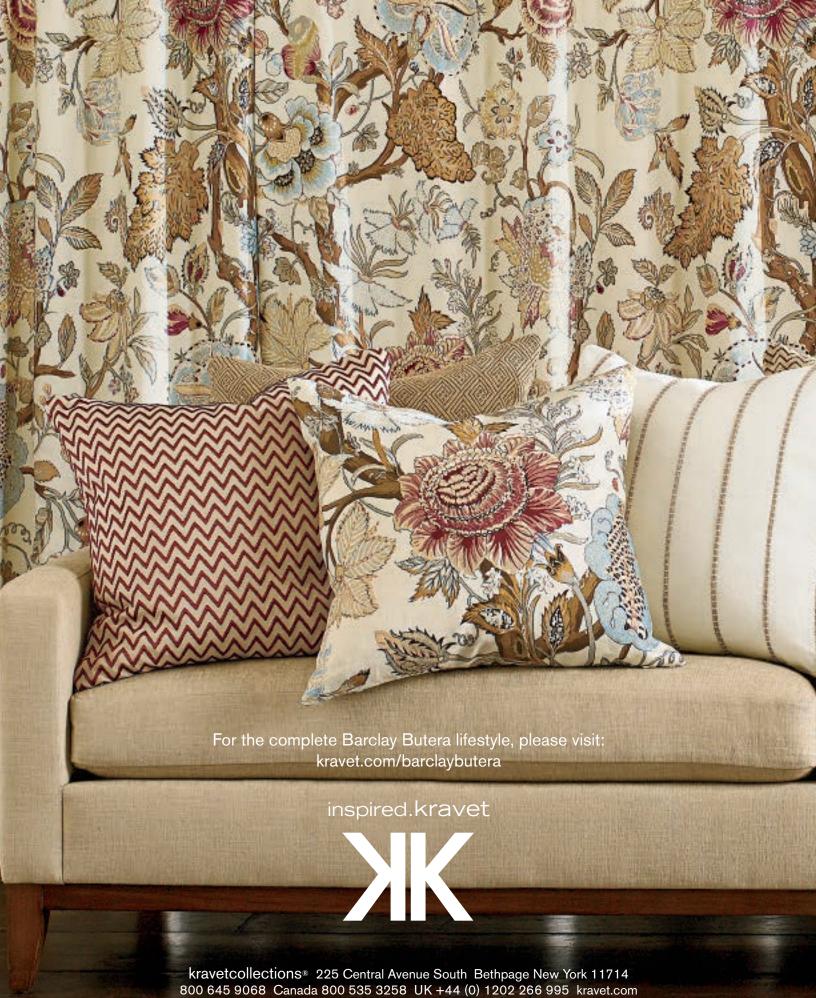

Morisette in Shadow (1611)

Sonjamb Jute in Linen 3822 - 16

Seonii in Pewter 32914 - 1611

Inyo Chevron in Heron 32884 - 11

Odani in Shale 30369 - 11

Drapery panels: Bardonhill - 616; Sofa: Lorane Sofa DS3301-1, Fabric: 32063-16; Pillows left to right: 32915-1610, 32845 - 616, Bardonhill - 616, 3822 - 1, 32884 - 6, 30369 - 16, 3829 - 615, 30357 - 10.