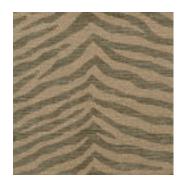

Morisette in Shadow (1611)

Sonjamb Jute in Linen 3822 - 16

Seonii in Pewter 32914 - 1611

Inyo Chevron in Heron 32884 - 11

Odani in Shale 30369 - 11

Drapery panels: Bardonhill - 616; Sofa: Lorane Sofa DS3301-1, Fabric: 32063-16; Pillows left to right: 32915-1610, 32845 - 616, Bardonhill - 616, 3822 - 1, 32884 - 6, 30369 - 16, 3829 - 615, 30357 - 10.