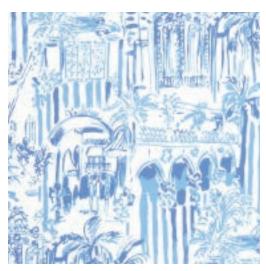

## **WALLCOVERINGS**

BAZAAR WP IN LUSH GREEN P2016103-313

ALSO AVAILABLE • WHITE/TIKI (117), WHITE/BEACH (155), CLEMENTINE (127), TIKI PINK (713), SHORELY BLUE (135)

CORALLY IN SKY/WORTH P2016102-550

ALSO AVAILABLE • WHITE/WORTH (115), POOL/TIKI (137), MINTY/POOL (353)