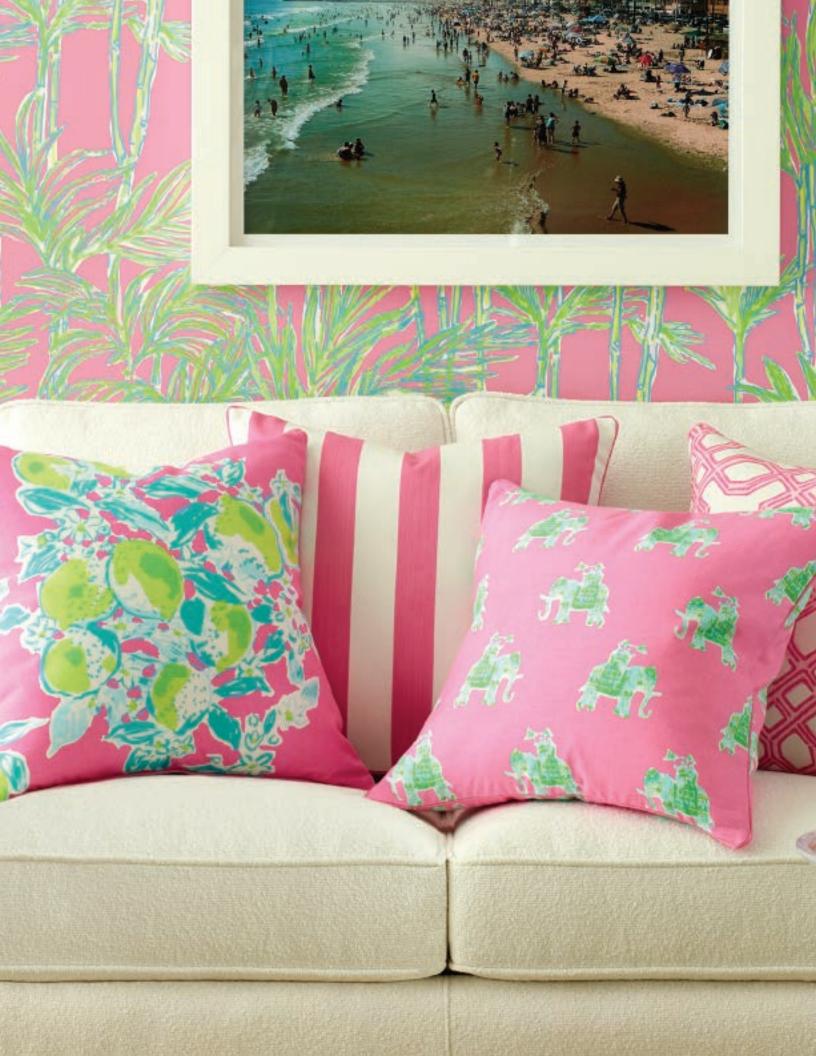

WELL CONNECTED IN TINI GREEN P2016104-31

FRONT COVER WALLPAPER: BIG BAM IN HOTTY PINK P2016100-753; MOROCCAN BENCH H4701-25, FABRIC: SEASPRAY WEAVE IN PALM GREEN 2016110-23. PAGE 2 WALLPAPER: BIG BAM IN HOTTY PINK P2016100-753; SOFA: JF-ARML/40 BE ML, FABRIC: PEBBLED BEACH IN RESORT WHITE 2016109-101; CHELSY SIDE TABLE OP2000; PILLOWS LEFT TO RIGHT: PINK LEMONADE IN HOTTY PINK 2016113-77, SURF STRIPE IN FLAMINGO 2016117-117, BAZAAR IN TIKI PINK 2016114-753, WELL CONNECTED IN CONCH PINK 2011101-17. PAGE 4 PILLOWS TOP TO BOTTOM: CHEV ON IT IN FLAMINGO 2016115-712, SEASPRAY WEAVE IN FLAMINGO 2016110-77, LET'S CHA CHA IN TIKI/SHORELY 2016111-753, WELT: MONTESPAN SATIN IN ORANGE 2016110-12, BAZAAR IN CLEMENTINE 2016114-127, WELT: MONTESPAN SATIN IN ORANGE 2016110-12, WELL CONNECTED IN CLEMENTINE 2011101-12, WELT: MONTESPAN SATIN IN ORANGE 2016110-12; DALTON CHAIR, SKIRTED H4503-20, FABRIC: BESAME MUCHO IN AGATE/CONCH 2016112-712, TRIM: RIP ROARING ORANGE 2011117-12. PAGE 6 DRAPERY PANELS: SURF STRIPE IN SHORELY BLUE 2016117-113; HERMOINE BENCH OP2001-25, FABRIC: CHEV ON IT IN SHORELY BLUE 2016115-353; PILLOWS TOP TO BOTTOM: LET'S CHA CHA IN SHORELY BLUE 2016111-513, SEASPRAY WEAVE IN SHORELY BLUE 2016110-13, BIG WAVE IN SHORELY BLUE 2016116-53. PAGE 8-9 PILLOWS CLOCKWISE: SEASPRAY WEAVE IN PALM GREEN 2016 1 10-23, POOLSIDE WEAVE IN RESORT WHITE 2016 107-101, TRIM: CHEV ON IT TAPE IN SHORELY BLUETL 10142-353, WELT: SURF STRIPE IN SHORELY BLUE 2016117-113, CHEV ON IT IN FLAMINGO 2016115-712; BIG WAVE IN FLAMINGO 2016116-17, SURF STRIPE IN FLAMINGO 2016117-117, SURF STRIPE IN PALM GREEN 2016117-123, SEASPRAY WEAVE IN CLEMENTINE 2016110-12, BAZAAR IN TIKI PINK 2016114-753, WELT: SURF STRIPE IN FLAMINGO 2016117-117, SEASPRAY WEAVE IN SHORELY BLUE 2016110-13, CHEV ON IT IN WORTH BLUE 2016115-550, BIG WAVE IN BEACH BLUE 2016116-15, SURF STRIPE IN BEACH BLUE 2016117-115. PAGE 10 WALLPAPER: LA VIA LOCA IN PALM GREEN P2016101-23; MOROCCAN BENCH H4701-25, FABRIC: SEASPRAY WEAVE IN PALM GREEN 2016110-23; CONSOLE: THORPE/60 IN WORN GOLD LEAF; ART TOP TO BOTTOM: WALTER DARBY BANNARD (B. 1934) UNTITLED, 1959, WALTER DARBY BANNARD (B.1934) UNTITLED, 1962. BACK COVER WALLPAPER: BIG BAM IN HOTTY PINK P2016100-753; SOFA: JF-ARML/40 BE ML, FABRIC: PEBBLED BEACH IN RESORT WHITE 2016109-101; PILLOWS LEFT TO RIGHT: BAZAAR IN TIKI PINK 2016114-753, WELL CONNECTED IN CONCH 2011 101-17.