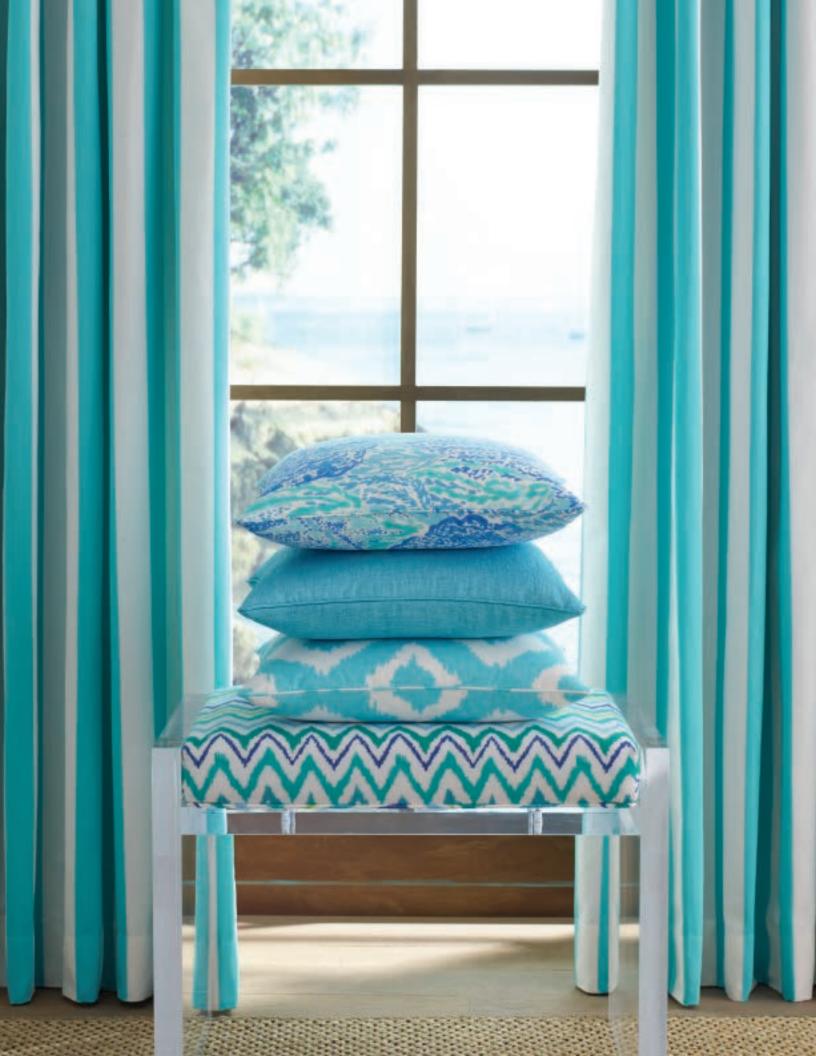

WELL CONNECTED IN TINI GREEN P2016104-31

FRONT COVER WALLPAPER: BIG BAM IN HOTTY PINK P2016100-753; MOROCCAN BENCH H4701-25, FABRIC: SEASPRAY WEAVE IN PALM GREEN 2016110-23. PAGE 2 WALLPAPER: BIG BAM IN HOTTY PINK P2016100-753; SOFA: JF-ARML/40 BE ML, FABRIC: PEBBLED BEACH IN RESORT WHITE 2016109-101; CHELSY SIDE TABLE OP2000; PILLOWS LEFT TO RIGHT: PINK LEMONADE IN HOTTY PINK 2016113-77, SURF STRIPE IN FLAMINGO 2016117-117, BAZAAR IN TIKI PINK 2016114-753, WELL CONNECTED IN CONCH PINK 2011101-17. PAGE 4 PILLOWS TOP TO BOTTOM: CHEV ON IT IN FLAMINGO 2016115-712, SEASPRAY WEAVE IN FLAMINGO 2016110-77, LET'S CHA CHA IN TIKI/SHORELY 2016111-753, WELT: MONTESPAN SATIN IN ORANGE 2016110-12, BAZAAR IN CLEMENTINE 2016114-127, WELT: MONTESPAN SATIN IN ORANGE 2016110-12, WELL CONNECTED IN CLEMENTINE 2011101-12, WELT: MONTESPAN SATIN IN ORANGE 2016110-12; DALTON CHAIR, SKIRTED H4503-20, FABRIC: BESAME MUCHO IN AGATE/CONCH 2016112-712, TRIM: RIP ROARING ORANGE 2011117-12. PAGE 6 DRAPERY PANELS: SURF STRIPE IN SHORELY BLUE 2016117-113; HERMOINE BENCH OP2001-25, FABRIC: CHEV ON IT IN SHORELY BLUE 2016115-353; PILLOWS TOP TO BOTTOM: LET'S CHA CHA IN SHORELY BLUE 2016111-513, SEASPRAY WEAVE IN SHORELY BLUE 2016110-13, BIG WAVE IN SHORELY BLUE 2016116-53. PAGE 8-9 PILLOWS CLOCKWISE: SEASPRAY WEAVE IN PALM GREEN 2016 1 10-23, POOLSIDE WEAVE IN RESORT WHITE 2016 107-101, TRIM: CHEV ON IT TAPE IN SHORELY BLUETL 10142-353, WELT: SURF STRIPE IN SHORELY BLUE 2016117-113, CHEV ON IT IN FLAMINGO 2016115-712; BIG WAVE IN FLAMINGO 2016116-17, SURF STRIPE IN FLAMINGO 2016117-117, SURF STRIPE IN PALM GREEN 2016117-123, SEASPRAY WEAVE IN CLEMENTINE 2016110-12, BAZAAR IN TIKI PINK 2016114-753, WELT: SURF STRIPE IN FLAMINGO 2016117-117, SEASPRAY WEAVE IN SHORELY BLUE 2016110-13, CHEV ON IT IN WORTH BLUE 2016115-550, BIG WAVE IN BEACH BLUE 2016116-15, SURF STRIPE IN BEACH BLUE 2016117-115. PAGE 10 WALLPAPER: LA VIA LOCA IN PALM GREEN P2016101-23; MOROCCAN BENCH H4701-25, FABRIC: SEASPRAY WEAVE IN PALM GREEN 2016110-23; CONSOLE: THORPE/60 IN WORN GOLD LEAF; ART TOP TO BOTTOM: WALTER DARBY BANNARD (B. 1934) UNTITLED, 1959, WALTER DARBY BANNARD (B.1934) UNTITLED, 1962. BACK COVER WALLPAPER: BIG BAM IN HOTTY PINK P2016100-753; SOFA: JF-ARML/40 BE ML, FABRIC: PEBBLED BEACH IN RESORT WHITE 2016109-101; PILLOWS LEFT TO RIGHT: BAZAAR IN TIKI PINK 2016114-753, WELL CONNECTED IN CONCH 2011 101-17.