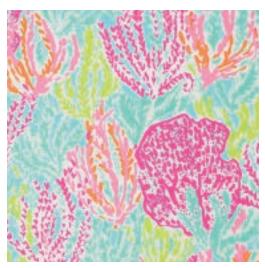

## **WALLCOVERINGS**

BAZAAR WP IN LUSH GREEN P2016103-313

ALSO AVAILABLE • WHITE/TIKI (117), WHITE/BEACH (155), CLEMENTINE (127), TIKI PINK (713), SHORELY BLUE (135)

CORALLY IN SKY/WORTH P2016102-550

ALSO AVAILABLE • WHITE/WORTH (115), POOL/TIKI (137), MINTY/POOL (353)