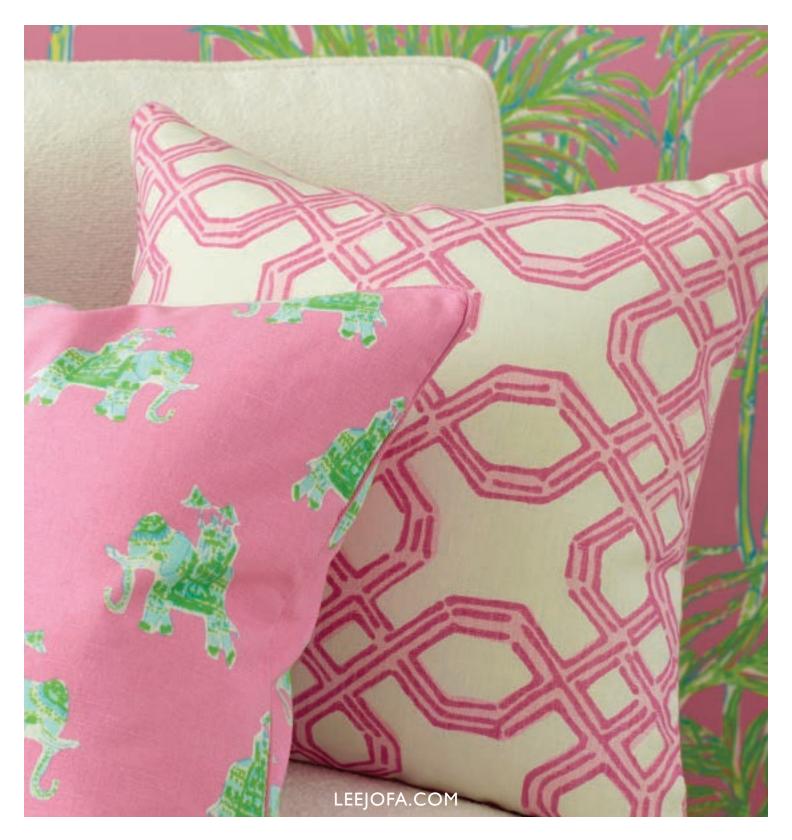

WELL CONNECTED IN TINI GREEN P2016104-31

FRONT COVER WALLPAPER: BIG BAM IN HOTTY PINK P2016100-753; MOROCCAN BENCH H4701-25, FABRIC: SEASPRAY WEAVE IN PALM GREEN 2016110-23. PAGE 2 WALLPAPER: BIG BAM IN HOTTY PINK P2016100-753; SOFA: JF-ARML/40 BE ML, FABRIC: PEBBLED BEACH IN RESORT WHITE 2016109-101; CHELSY SIDE TABLE OP2000; PILLOWS LEFT TO RIGHT: PINK LEMONADE IN HOTTY PINK 2016113-77, SURF STRIPE IN FLAMINGO 2016117-117, BAZAAR IN TIKI PINK 2016114-753, WELL CONNECTED IN CONCH PINK 2011101-17. PAGE 4 PILLOWS TOP TO BOTTOM: CHEV ON IT IN FLAMINGO 2016115-712, SEASPRAY WEAVE IN FLAMINGO 2016110-77, LET'S CHA CHA IN TIKI/SHORELY 2016111-753, WELT: MONTESPAN SATIN IN ORANGE 2016110-12, BAZAAR IN CLEMENTINE 2016114-127, WELT: MONTESPAN SATIN IN ORANGE 2016110-12, WELL CONNECTED IN CLEMENTINE 2011101-12, WELT: MONTESPAN SATIN IN ORANGE 2016110-12; DALTON CHAIR, SKIRTED H4503-20, FABRIC: BESAME MUCHO IN AGATE/CONCH 2016112-712, TRIM: RIP ROARING ORANGE 2011117-12. PAGE 6 DRAPERY PANELS: SURF STRIPE IN SHORELY BLUE 2016117-113; HERMOINE BENCH OP2001-25, FABRIC: CHEV ON IT IN SHORELY BLUE 2016115-353; PILLOWS TOP TO BOTTOM: LET'S CHA CHA IN SHORELY BLUE 2016111-513, SEASPRAY WEAVE IN SHORELY BLUE 2016110-13, BIG WAVE IN SHORELY BLUE 2016116-53. PAGE 8-9 PILLOWS CLOCKWISE: SEASPRAY WEAVE IN PALM GREEN 2016 1 10-23, POOLSIDE WEAVE IN RESORT WHITE 2016 107-101, TRIM: CHEV ON IT TAPE IN SHORELY BLUETL 10142-353, WELT: SURF STRIPE IN SHORELY BLUE 2016117-113, CHEV ON IT IN FLAMINGO 2016115-712; BIG WAVE IN FLAMINGO 2016116-17, SURF STRIPE IN FLAMINGO 2016117-117, SURF STRIPE IN PALM GREEN 2016117-123, SEASPRAY WEAVE IN CLEMENTINE 2016110-12, BAZAAR IN TIKI PINK 2016114-753, WELT: SURF STRIPE IN FLAMINGO 2016117-117, SEASPRAY WEAVE IN SHORELY BLUE 2016110-13, CHEV ON IT IN WORTH BLUE 2016115-550, BIG WAVE IN BEACH BLUE 2016116-15, SURF STRIPE IN BEACH BLUE 2016117-115. PAGE 10 WALLPAPER: LA VIA LOCA IN PALM GREEN P2016101-23; MOROCCAN BENCH H4701-25, FABRIC: SEASPRAY WEAVE IN PALM GREEN 2016110-23; CONSOLE: THORPE/60 IN WORN GOLD LEAF; ART TOP TO BOTTOM: WALTER DARBY BANNARD (B. 1934) UNTITLED, 1959, WALTER DARBY BANNARD (B.1934) UNTITLED, 1962. BACK COVER WALLPAPER: BIG BAM IN HOTTY PINK P2016100-753; SOFA: JF-ARML/40 BE ML, FABRIC: PEBBLED BEACH IN RESORT WHITE 2016109-101; PILLOWS LEFT TO RIGHT: BAZAAR IN TIKI PINK 2016114-753, WELL CONNECTED IN CONCH 2011 101-17.