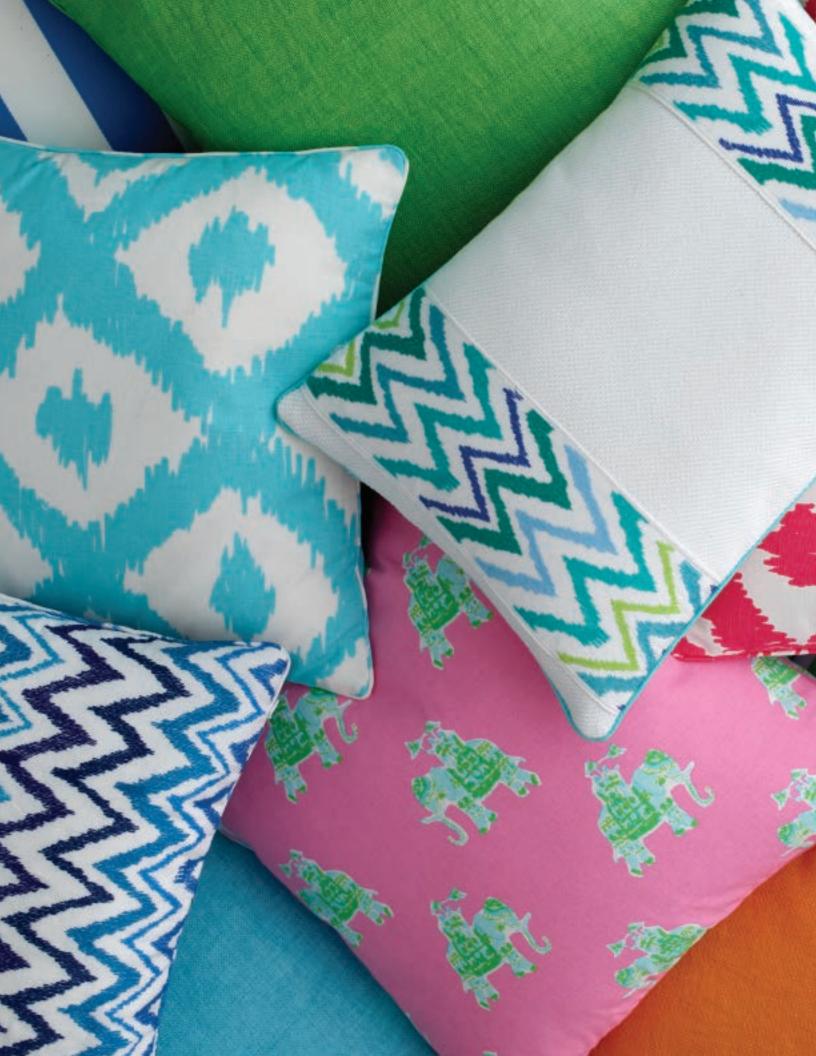

WELL CONNECTED IN TINI GREEN P2016104-31

FRONT COVER WALLPAPER: BIG BAM IN HOTTY PINK P2016100-753; MOROCCAN BENCH H4701-25, FABRIC: SEASPRAY WEAVE IN PALM GREEN 2016110-23. PAGE 2 WALLPAPER: BIG BAM IN HOTTY PINK P2016100-753; SOFA: JF-ARML/40 BE ML, FABRIC: PEBBLED BEACH IN RESORT WHITE 2016109-101; CHELSY SIDE TABLE OP2000; PILLOWS LEFT TO RIGHT: PINK LEMONADE IN HOTTY PINK 2016113-77, SURF STRIPE IN FLAMINGO 2016117-117, BAZAAR IN TIKI PINK 2016114-753, WELL CONNECTED IN CONCH PINK 2011101-17. PAGE 4 PILLOWS TOP TO BOTTOM: CHEV ON IT IN FLAMINGO 2016115-712, SEASPRAY WEAVE IN FLAMINGO 2016110-77, LET'S CHA CHA IN TIKI/SHORELY 2016111-753, WELT: MONTESPAN SATIN IN ORANGE 2016110-12, BAZAAR IN CLEMENTINE 2016114-127, WELT: MONTESPAN SATIN IN ORANGE 2016110-12, WELL CONNECTED IN CLEMENTINE 2011101-12, WELT: MONTESPAN SATIN IN ORANGE 2016110-12; DALTON CHAIR, SKIRTED H4503-20, FABRIC: BESAME MUCHO IN AGATE/CONCH 2016112-712, TRIM: RIP ROARING ORANGE 2011117-12. PAGE 6 DRAPERY PANELS: SURF STRIPE IN SHORELY BLUE 2016117-113; HERMOINE BENCH OP2001-25, FABRIC: CHEV ON IT IN SHORELY BLUE 2016115-353; PILLOWS TOP TO BOTTOM: LET'S CHA CHA IN SHORELY BLUE 2016111-513, SEASPRAY WEAVE IN SHORELY BLUE 2016110-13, BIG WAVE IN SHORELY BLUE 2016116-53. PAGE 8-9 PILLOWS CLOCKWISE: SEASPRAY WEAVE IN PALM GREEN 2016 1 10-23, POOLSIDE WEAVE IN RESORT WHITE 2016 107-101, TRIM: CHEV ON IT TAPE IN SHORELY BLUETL 10142-353, WELT: SURF STRIPE IN SHORELY BLUE 2016117-113, CHEV ON IT IN FLAMINGO 2016115-712; BIG WAVE IN FLAMINGO 2016116-17, SURF STRIPE IN FLAMINGO 2016117-117, SURF STRIPE IN PALM GREEN 2016117-123, SEASPRAY WEAVE IN CLEMENTINE 2016110-12, BAZAAR IN TIKI PINK 2016114-753, WELT: SURF STRIPE IN FLAMINGO 2016117-117, SEASPRAY WEAVE IN SHORELY BLUE 2016110-13, CHEV ON IT IN WORTH BLUE 2016115-550, BIG WAVE IN BEACH BLUE 2016116-15, SURF STRIPE IN BEACH BLUE 2016117-115. PAGE 10 WALLPAPER: LA VIA LOCA IN PALM GREEN P2016101-23; MOROCCAN BENCH H4701-25, FABRIC: SEASPRAY WEAVE IN PALM GREEN 2016110-23; CONSOLE: THORPE/60 IN WORN GOLD LEAF; ART TOP TO BOTTOM: WALTER DARBY BANNARD (B. 1934) UNTITLED, 1959, WALTER DARBY BANNARD (B.1934) UNTITLED, 1962. BACK COVER WALLPAPER: BIG BAM IN HOTTY PINK P2016100-753; SOFA: JF-ARML/40 BE ML, FABRIC: PEBBLED BEACH IN RESORT WHITE 2016109-101; PILLOWS LEFT TO RIGHT: BAZAAR IN TIKI PINK 2016114-753, WELL CONNECTED IN CONCH 2011 101-17.