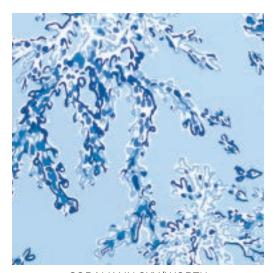

CHEV ON IT IN SHORELY BLUE 2016115-353

ALSO AVAILABLE • RESORT WHITE (101), WORTH BLUE (550), FLAMINGO (712)

PEBBLED BEACH IN RESORT WHITE 2016109-101

POOLSIDE WEAVE IN RESORT WHITE 2016107-101

SEASPRAY WEAVE IN SCHOONER 2016110-50