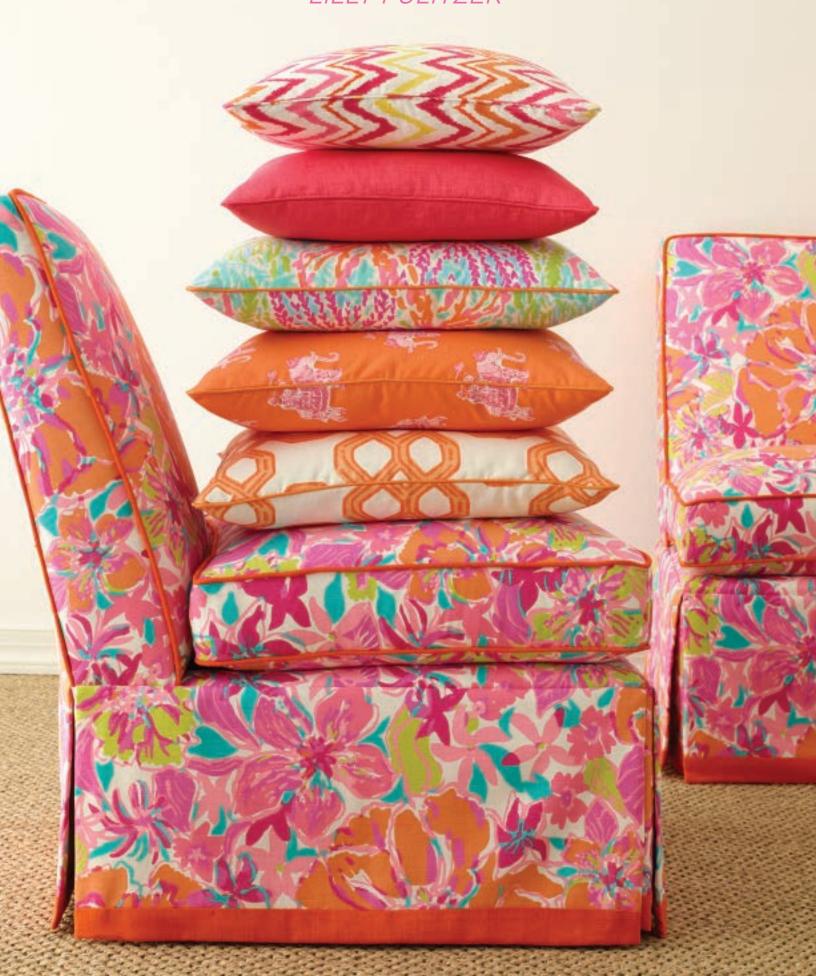

WELL CONNECTED IN TINI GREEN P2016104-31

FRONT COVER WALLPAPER: BIG BAM IN HOTTY PINK P2016100-753; MOROCCAN BENCH H4701-25, FABRIC: SEASPRAY WEAVE IN PALM GREEN 2016110-23. PAGE 2 WALLPAPER: BIG BAM IN HOTTY PINK P2016100-753; SOFA: JF-ARML/40 BE ML, FABRIC: PEBBLED BEACH IN RESORT WHITE 2016109-101; CHELSY SIDE TABLE OP2000; PILLOWS LEFT TO RIGHT: PINK LEMONADE IN HOTTY PINK 2016113-77, SURF STRIPE IN FLAMINGO 2016117-117, BAZAAR IN TIKI PINK 2016114-753, WELL CONNECTED IN CONCH PINK 2011101-17. PAGE 4 PILLOWS TOP TO BOTTOM: CHEV ON IT IN FLAMINGO 2016115-712, SEASPRAY WEAVE IN FLAMINGO 2016110-77, LET'S CHA CHA IN TIKI/SHORELY 2016111-753, WELT: MONTESPAN SATIN IN ORANGE 2016110-12, BAZAAR IN CLEMENTINE 2016114-127, WELT: MONTESPAN SATIN IN ORANGE 2016110-12, WELL CONNECTED IN CLEMENTINE 2011101-12, WELT: MONTESPAN SATIN IN ORANGE 2016110-12; DALTON CHAIR, SKIRTED H4503-20, FABRIC: BESAME MUCHO IN AGATE/CONCH 2016112-712, TRIM: RIP ROARING ORANGE 2011117-12. PAGE 6 DRAPERY PANELS: SURF STRIPE IN SHORELY BLUE 2016117-113; HERMOINE BENCH OP2001-25, FABRIC: CHEV ON IT IN SHORELY BLUE 2016115-353; PILLOWS TOP TO BOTTOM: LET'S CHA CHA IN SHORELY BLUE 2016111-513, SEASPRAY WEAVE IN SHORELY BLUE 2016110-13, BIG WAVE IN SHORELY BLUE 2016116-53. PAGE 8-9 PILLOWS CLOCKWISE: SEASPRAY WEAVE IN PALM GREEN 2016 1 10-23, POOLSIDE WEAVE IN RESORT WHITE 2016 107-101, TRIM: CHEV ON IT TAPE IN SHORELY BLUETL 10142-353, WELT: SURF STRIPE IN SHORELY BLUE 2016117-113, CHEV ON IT IN FLAMINGO 2016115-712; BIG WAVE IN FLAMINGO 2016116-17, SURF STRIPE IN FLAMINGO 2016117-117, SURF STRIPE IN PALM GREEN 2016117-123, SEASPRAY WEAVE IN CLEMENTINE 2016110-12, BAZAAR IN TIKI PINK 2016114-753, WELT: SURF STRIPE IN FLAMINGO 2016117-117, SEASPRAY WEAVE IN SHORELY BLUE 2016110-13, CHEV ON IT IN WORTH BLUE 2016115-550, BIG WAVE IN BEACH BLUE 2016116-15, SURF STRIPE IN BEACH BLUE 2016117-115. PAGE 10 WALLPAPER: LA VIA LOCA IN PALM GREEN P2016101-23; MOROCCAN BENCH H4701-25, FABRIC: SEASPRAY WEAVE IN PALM GREEN 2016110-23; CONSOLE: THORPE/60 IN WORN GOLD LEAF; ART TOP TO BOTTOM: WALTER DARBY BANNARD (B. 1934) UNTITLED, 1959, WALTER DARBY BANNARD (B.1934) UNTITLED, 1962. BACK COVER WALLPAPER: BIG BAM IN HOTTY PINK P2016100-753; SOFA: JF-ARML/40 BE ML, FABRIC: PEBBLED BEACH IN RESORT WHITE 2016109-101; PILLOWS LEFT TO RIGHT: BAZAAR IN TIKI PINK 2016114-753, WELL CONNECTED IN CONCH 2011 101-17.