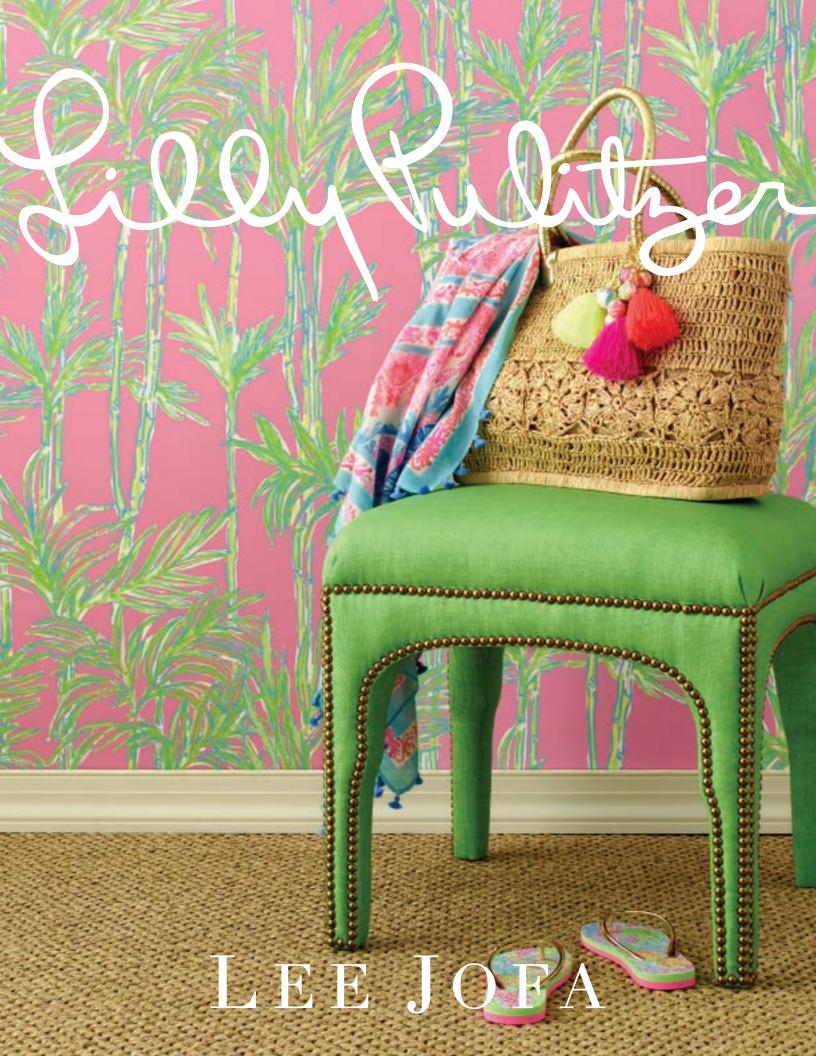

WELL CONNECTED IN TINI GREEN P2016104-31

FRONT COVER WALLPAPER: BIG BAM IN HOTTY PINK P2016100-753; MOROCCAN BENCH H4701-25, FABRIC: SEASPRAY WEAVE IN PALM GREEN 2016110-23. PAGE 2 WALLPAPER: BIG BAM IN HOTTY PINK P2016100-753; SOFA: JF-ARML/40 BE ML, FABRIC: PEBBLED BEACH IN RESORT WHITE 2016109-101; CHELSY SIDE TABLE OP2000; PILLOWS LEFT TO RIGHT: PINK LEMONADE IN HOTTY PINK 2016113-77, SURF STRIPE IN FLAMINGO 2016117-117, BAZAAR IN TIKI PINK 2016114-753, WELL CONNECTED IN CONCH PINK 2011101-17. PAGE 4 PILLOWS TOP TO BOTTOM: CHEV ON IT IN FLAMINGO 2016115-712, SEASPRAY WEAVE IN FLAMINGO 2016110-77, LET'S CHA CHA IN TIKI/SHORELY 2016111-753, WELT: MONTESPAN SATIN IN ORANGE 2016110-12, BAZAAR IN CLEMENTINE 2016114-127, WELT: MONTESPAN SATIN IN ORANGE 2016110-12, WELL CONNECTED IN CLEMENTINE 2011101-12, WELT: MONTESPAN SATIN IN ORANGE 2016110-12; DALTON CHAIR, SKIRTED H4503-20, FABRIC: BESAME MUCHO IN AGATE/CONCH 2016112-712, TRIM: RIP ROARING ORANGE 2011117-12. PAGE 6 DRAPERY PANELS: SURF STRIPE IN SHORELY BLUE 2016117-113; HERMOINE BENCH OP2001-25, FABRIC: CHEV ON IT IN SHORELY BLUE 2016115-353; PILLOWS TOP TO BOTTOM: LET'S CHA CHA IN SHORELY BLUE 2016111-513, SEASPRAY WEAVE IN SHORELY BLUE 2016110-13, BIG WAVE IN SHORELY BLUE 2016116-53. PAGE 8-9 PILLOWS CLOCKWISE: SEASPRAY WEAVE IN PALM GREEN 2016 1 10-23, POOLSIDE WEAVE IN RESORT WHITE 2016 107-101, TRIM: CHEV ON IT TAPE IN SHORELY BLUETL 10142-353, WELT: SURF STRIPE IN SHORELY BLUE 2016117-113, CHEV ON IT IN FLAMINGO 2016115-712; BIG WAVE IN FLAMINGO 2016116-17, SURF STRIPE IN FLAMINGO 2016117-117, SURF STRIPE IN PALM GREEN 2016117-123, SEASPRAY WEAVE IN CLEMENTINE 2016110-12, BAZAAR IN TIKI PINK 2016114-753, WELT: SURF STRIPE IN FLAMINGO 2016117-117, SEASPRAY WEAVE IN SHORELY BLUE 2016110-13, CHEV ON IT IN WORTH BLUE 2016115-550, BIG WAVE IN BEACH BLUE 2016116-15, SURF STRIPE IN BEACH BLUE 2016117-115. PAGE 10 WALLPAPER: LA VIA LOCA IN PALM GREEN P2016101-23; MOROCCAN BENCH H4701-25, FABRIC: SEASPRAY WEAVE IN PALM GREEN 2016110-23; CONSOLE: THORPE/60 IN WORN GOLD LEAF; ART TOP TO BOTTOM: WALTER DARBY BANNARD (B. 1934) UNTITLED, 1959, WALTER DARBY BANNARD (B.1934) UNTITLED, 1962. BACK COVER WALLPAPER: BIG BAM IN HOTTY PINK P2016100-753; SOFA: JF-ARML/40 BE ML, FABRIC: PEBBLED BEACH IN RESORT WHITE 2016109-101; PILLOWS LEFT TO RIGHT: BAZAAR IN TIKI PINK 2016114-753, WELL CONNECTED IN CONCH 2011 101-17.