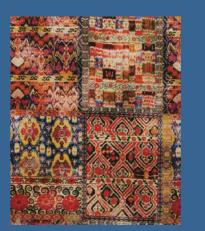

## **RIO VELVETS**

The glorious exuberance of the Mardi Gras has been captured in these two magnificent printed velvets. A riot of colour and pattern, BARCELONA is an extraordinary patchwork of fantasy blooms divided by bands of small decorative motifs and the gorgeous RIO echoes the theme with a clever collage of abstract designs.

Both these superb, sensuous velvets have been printed with amazing clarity in a palette ranging from bright vivid colours to deeper jewel like and subtly sophisticated shades.

SALVADOR, a luxurious cut velvet fine stripe, with a harmonising palette, together with five fabulous new colours of LANGDALE complete this spectacular and exciting collection.