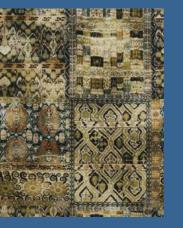

## **RIO VELVETS**

The glorious exuberance of the Mardi Gras has been captured in these two magnificent printed velvets. A riot of colour and pattern, BARCELONA is an extraordinary patchwork of fantasy blooms divided by bands of small decorative motifs and the gorgeous RIO echoes the theme with a clever collage of abstract designs.

Both these superb, sensuous velvets have been printed with amazing clarity in a palette ranging from bright vivid colours to deeper jewel like and subtly sophisticated shades.

SALVADOR, a luxurious cut velvet fine stripe, with a harmonising palette, together with five fabulous new colours of LANGDALE complete this spectacular and exciting collection.