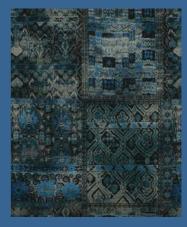

## **RIO VELVETS**

The glorious exuberance of the Mardi Gras has been captured in these two magnificent printed velvets. A riot of colour and pattern, BARCELONA is an extraordinary patchwork of fantasy blooms divided by bands of small decorative motifs and the gorgeous RIO echoes the theme with a clever collage of abstract designs.

Both these superb, sensuous velvets have been printed with amazing clarity in a palette ranging from bright vivid colours to deeper jewel like and subtly sophisticated shades.

SALVADOR, a luxurious cut velvet fine stripe, with a harmonising palette, together with five fabulous new colours of LANGDALE complete this spectacular and exciting collection.