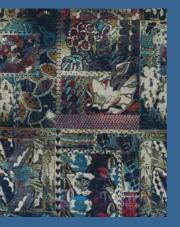

## **RIO VELVETS**

The glorious exuberance of the Mardi Gras has been captured in these two magnificent printed velvets. A riot of colour and pattern, BARCELONA is an extraordinary patchwork of fantasy blooms divided by bands of small decorative motifs and the gorgeous RIO echoes the theme with a clever collage of abstract designs.

Both these superb, sensuous velvets have been printed with amazing clarity in a palette ranging from bright vivid colours to deeper jewel like and subtly sophisticated shades.

SALVADOR, a luxurious cut velvet fine stripe, with a harmonising palette, together with five fabulous new colours of LANGDALE complete this spectacular and exciting collection.