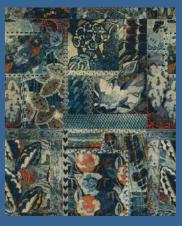

## **RIO VELVETS**

The glorious exuberance of the Mardi Gras has been captured in these two magnificent printed velvets. A riot of colour and pattern, BARCELONA is an extraordinary patchwork of fantasy blooms divided by bands of small decorative motifs and the gorgeous RIO echoes the theme with a clever collage of abstract designs.

Both these superb, sensuous velvets have been printed with amazing clarity in a palette ranging from bright vivid colours to deeper jewel like and subtly sophisticated shades.

SALVADOR, a luxurious cut velvet fine stripe, with a harmonising palette, together with five fabulous new colours of LANGDALE complete this spectacular and exciting collection.

Rio BP10628/1

Rio BP10628/4

Barcelona BP10629/2

Salvador BF10632/1 5 colours

24 colours

Rio BP10628/2

Rio BP10628/5

Langdale Velvet BF10553

Rio BP10628/3

Barcelona BP10629/1

Barcelona BP10629/4