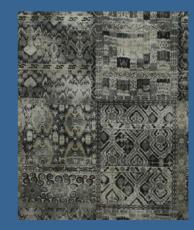

## **RIO VELVETS**

The glorious exuberance of the Mardi Gras has been captured in these two magnificent printed velvets. A riot of colour and pattern, BARCELONA is an extraordinary patchwork of fantasy blooms divided by bands of small decorative motifs and the gorgeous RIO echoes the theme with a clever collage of abstract designs.

Both these superb, sensuous velvets have been printed with amazing clarity in a palette ranging from bright vivid colours to deeper jewel like and subtly sophisticated shades.

SALVADOR, a luxurious cut velvet fine stripe, with a harmonising palette, together with five fabulous new colours of LANGDALE complete this spectacular and exciting collection.