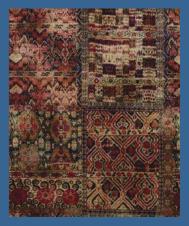

## **RIO VELVETS**

The glorious exuberance of the Mardi Gras has been captured in these two magnificent printed velvets. A riot of colour and pattern, BARCELONA is an extraordinary patchwork of fantasy blooms divided by bands of small decorative motifs and the gorgeous RIO echoes the theme with a clever collage of abstract designs.

Both these superb, sensuous velvets have been printed with amazing clarity in a palette ranging from bright vivid colours to deeper jewel like and subtly sophisticated shades.

SALVADOR, a luxurious cut velvet fine stripe, with a harmonising palette, together with five fabulous new colours of LANGDALE complete this spectacular and exciting collection.

Rio BP10628/1

Rio BP10628/4

Barcelona BP10629/2

Salvador BF10632/1 5 colours

24 colours

Rio BP10628/2

Rio BP10628/5

Langdale Velvet BF10553

Rio BP10628/3

Barcelona BP10629/1

Barcelona BP10629/4