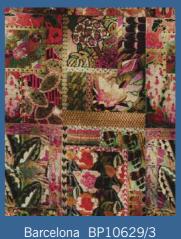

## **RIO VELVETS**

The glorious exuberance of the Mardi Gras has been captured in these two magnificent printed velvets. A riot of colour and pattern, BARCELONA is an extraordinary patchwork of fantasy blooms divided by bands of small decorative motifs and the gorgeous RIO echoes the theme with a clever collage of abstract designs.

Both these superb, sensuous velvets have been printed with amazing clarity in a palette ranging from bright vivid colours to deeper jewel like and subtly sophisticated shades.

SALVADOR, a luxurious cut velvet fine stripe, with a harmonising palette, together with five fabulous new colours of LANGDALE complete this spectacular and exciting collection.

Rio BP10628/1

Rio BP10628/4

Barcelona BP10629/2

Salvador BF10632/1 5 colours

24 colours

Rio BP10628/2

Rio BP10628/5

Langdale Velvet BF10553

Rio BP10628/3

Barcelona BP10629/1

Barcelona BP10629/4