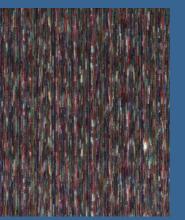

## **RIO VELVETS**

The glorious exuberance of the Mardi Gras has been captured in these two magnificent printed velvets. A riot of colour and pattern, BARCELONA is an extraordinary patchwork of fantasy blooms divided by bands of small decorative motifs and the gorgeous RIO echoes the theme with a clever collage of abstract designs.

Both these superb, sensuous velvets have been printed with amazing clarity in a palette ranging from bright vivid colours to deeper jewel like and subtly sophisticated shades.

SALVADOR, a luxurious cut velvet fine stripe, with a harmonising palette, together with five fabulous new colours of LANGDALE complete this spectacular and exciting collection.

Rio BP10628/1

Rio BP10628/4

Barcelona BP10629/2

Salvador BF10632/1 5 colours

24 colours

Rio BP10628/2

Rio BP10628/5

Langdale Velvet BF10553