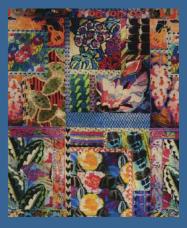

## **RIO VELVETS**

The glorious exuberance of the Mardi Gras has been captured in these two magnificent printed velvets. A riot of colour and pattern, BARCELONA is an extraordinary patchwork of fantasy blooms divided by bands of small decorative motifs and the gorgeous RIO echoes the theme with a clever collage of abstract designs.

Both these superb, sensuous velvets have been printed with amazing clarity in a palette ranging from bright vivid colours to deeper jewel like and subtly sophisticated shades.

SALVADOR, a luxurious cut velvet fine stripe, with a harmonising palette, together with five fabulous new colours of LANGDALE complete this spectacular and exciting collection.

Rio BP10628/1

Rio BP10628/4

Barcelona BP10629/2

Salvador BF10632/1 5 colours

24 colours

Rio BP10628/2

Rio BP10628/5

Langdale Velvet BF10553

Rio BP10628/3

Barcelona BP10629/1

Barcelona BP10629/4