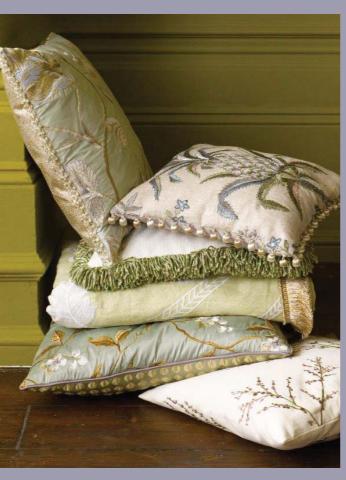

Front cover: Chair: Anola. Throw: Tulip Tree Linen, Ribbon Tassel Fringe. Cushions: Wingham, Loxwood Beaded Braid, Ribbon Loop Fring Above left: Chair: Anola. Cushion: Exotic Pineapple. Throw: Exotic Pineapple. Cressida, Loxwood Cut Fringe Above Right: Cushions: Tulip Tree Silk, Loxwood Beads, Apple Blossom Silk, Hopwood