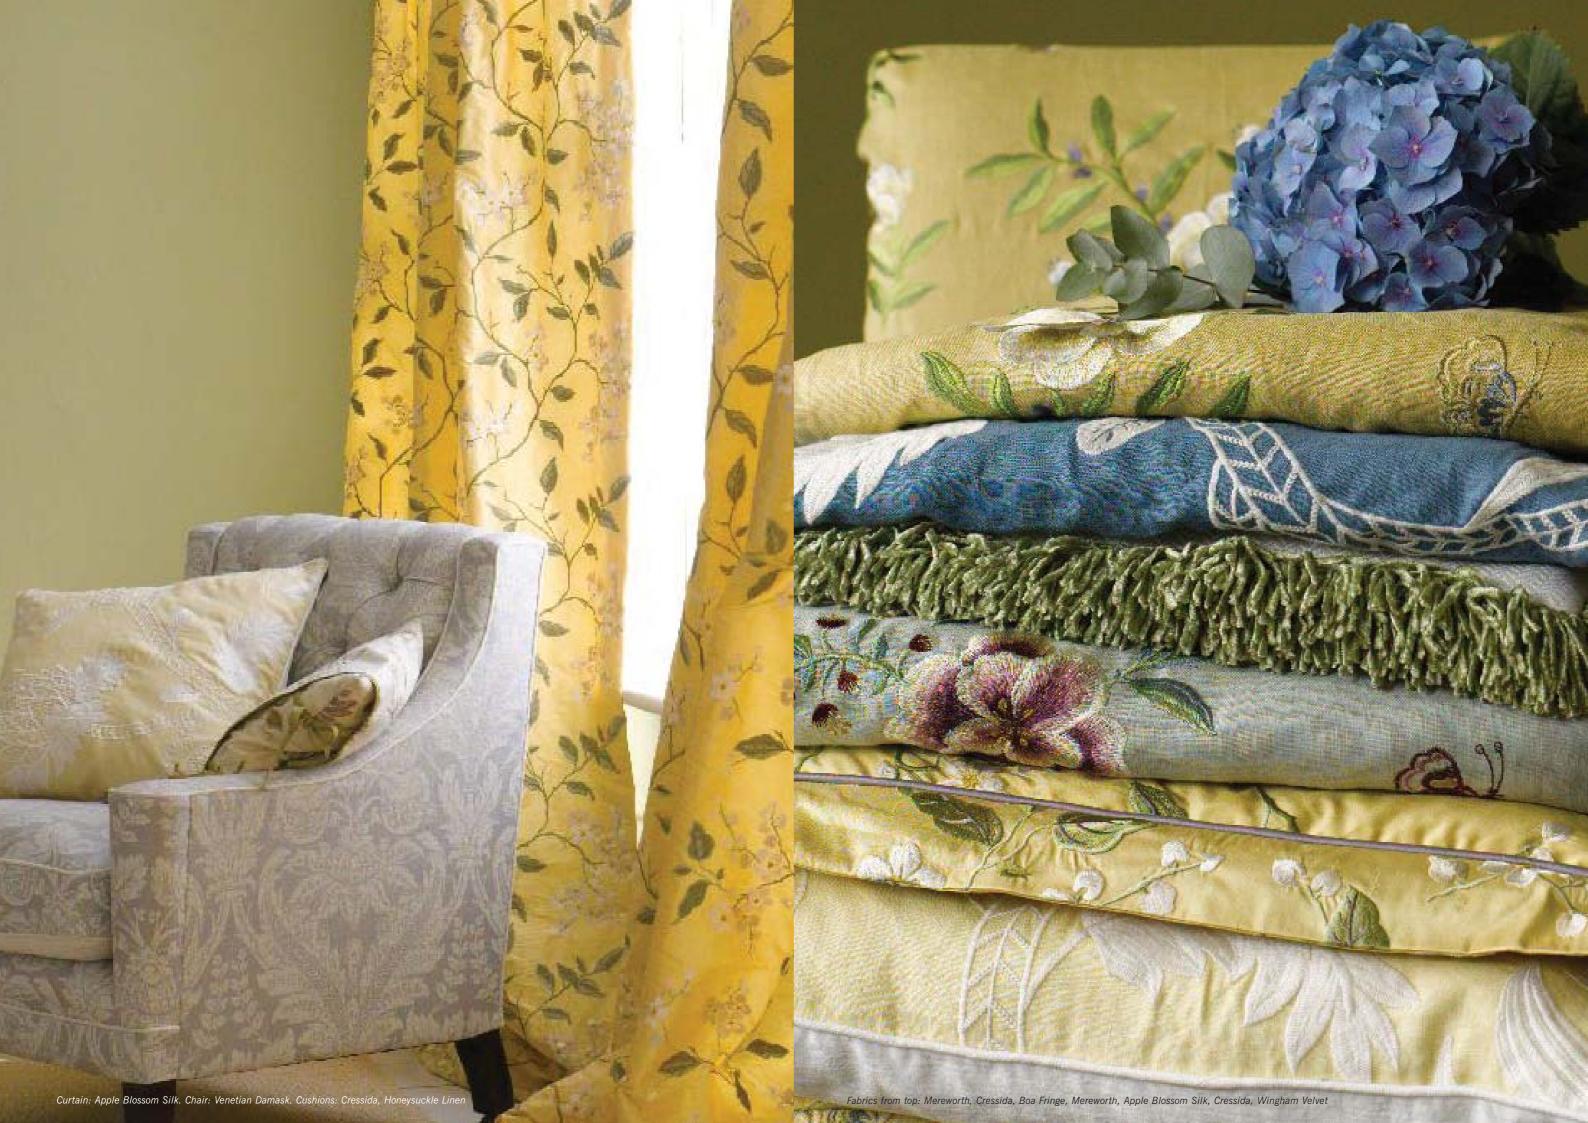

## GP&JBAKER OLEANDER COLLECTION

Inspired by the charming domestic embroidery of the eighteenth century, once the province of aristocratic ladies, the Oleander Collection reflects the somewhat naive floral designs yet sophisticated colouring of that era. Conveying innocence, homeliness and a love of nature, embroidery has a place in every home.





Front cover: Chair: Anola. Throw: Tulip Tree Linen, Ribbon Tassel Fringe. Cushions: Wingham, Loxwood Beaded Braid, Ribbon Loop Fring Above left: Chair: Anola. Cushion: Exotic Pineapple. Throw: Exotic Pineapple. Cressida, Loxwood Cut Fringe Above Right: Cushions: Tulip Tree Silk, Loxwood Beads, Apple Blossom Silk, Hopwood