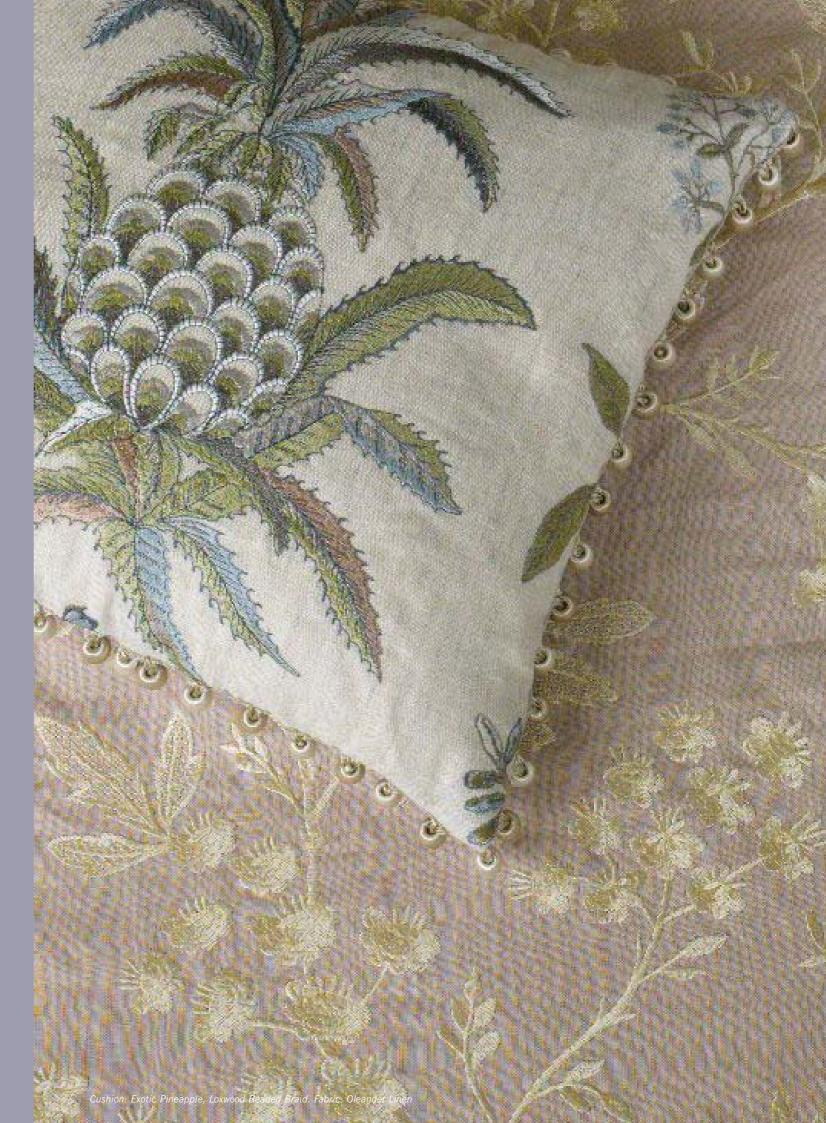

Front cover: Chair: Anola. Throw: Tulip Tree Linen, Ribbon Tassel Fringe. Cushions: Wingham, Loxwood Beaded Braid, Ribbon Loop Fring Above left: Chair: Anola. Cushion: Exotic Pineapple. Throw: Exotic Pineapple. Cressida, Loxwood Cut Fringe Above Right: Cushions: Tulip Tree Silk, Loxwood Beads, Apple Blossom Silk, Hopwood