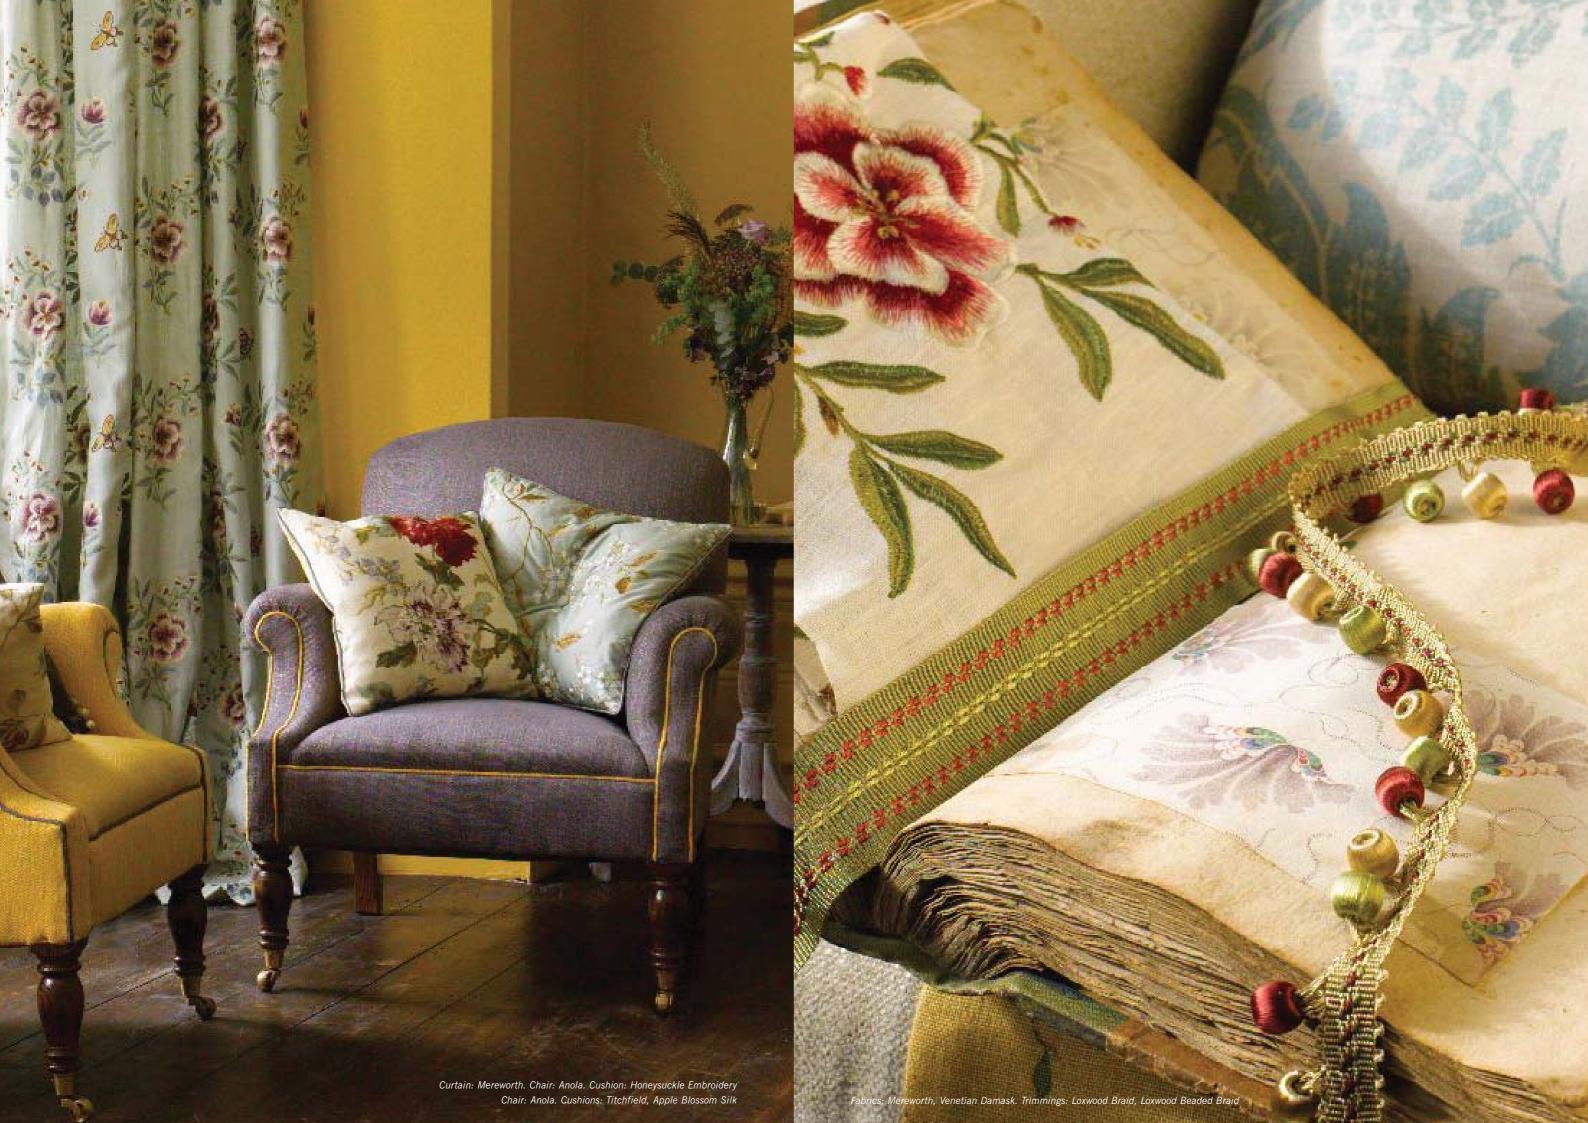

## GP&JBAKER OLEANDER COLLECTION

Inspired by the charming domestic embroidery of the eighteenth century, once the province of aristocratic ladies, the Oleander Collection reflects the somewhat naive floral designs yet sophisticated colouring of that era. Conveying innocence, homeliness and a love of nature, embroidery has a place in every home.





Front cover: Chair: Anola. Throw: Tulip Tree Linen, Ribbon Tassel Fringe. Cushions: Wingham, Loxwood Beaded Braid, Ribbon Loop Fring Above left: Chair: Anola. Cushion: Exotic Pineapple. Throw: Exotic Pineapple. Cressida, Loxwood Cut Fringe Above Right: Cushions: Tulip Tree Silk, Loxwood Beads, Apple Blossom Silk, Hopwood