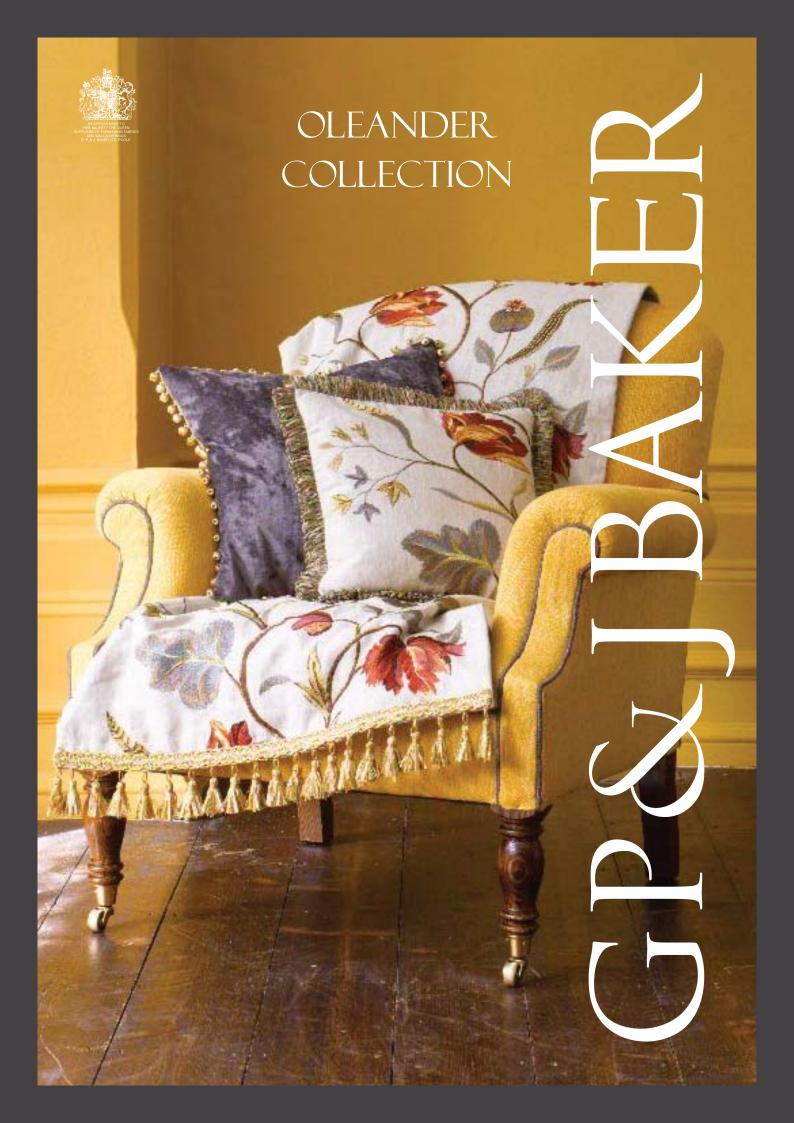

## GP&JBAKER OLEANDER COLLECTION

Inspired by the charming domestic embroidery of the eighteenth century, once the province of aristocratic ladies, the Oleander Collection reflects the somewhat naive floral designs yet sophisticated colouring of that era. Conveying innocence, homeliness and a love of nature, embroidery has a place in every home.

Front cover: Chair: Anola. Throw: Tulip Tree Linen, Ribbon Tassel Fringe. Cushions: Wingham, Loxwood Beaded Braid, Ribbon Loop Fring Above left: Chair: Anola. Cushion: Exotic Pineapple. Throw: Exotic Pineapple. Cressida, Loxwood Cut Fringe Above Right: Cushions: Tulip Tree Silk, Loxwood Beads, Apple Blossom Silk, Hopwood