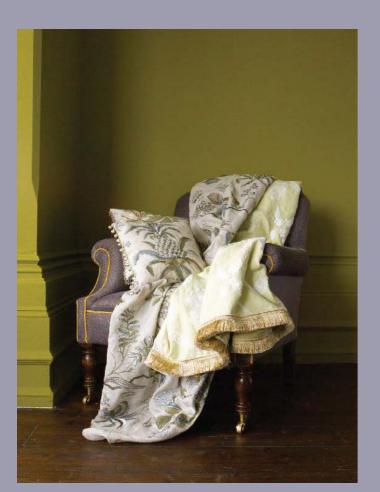

Front cover: Chair: Anola. Throw: Tulip Tree Linen, Ribbon Tassel Fringe. Cushions: Wingham, Loxwood Beaded Braid, Ribbon Loop Fring Above left: Chair: Anola. Cushion: Exotic Pineapple. Throw: Exotic Pineapple. Cressida, Loxwood Cut Fringe Above Right: Cushions: Tulip Tree Silk, Loxwood Beads, Apple Blossom Silk, Hopwood