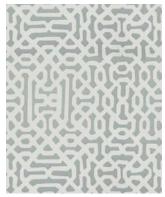

WATERPOLO – INDIGO PP50396

UPSTREAM – INDIGO/SKY PP50398

BRANCHES – STONE PP50400

ENTRADA – ICE PF50386

FRAME IN – INDIGO PP50399

NEILSON – OATMEAL PF50384

CORDS – INDIGO PF50387

BLOCKING – INDIGO/STONE PP50402