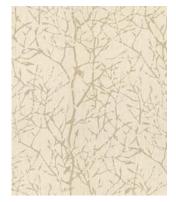

WATERPOLO – INDIGO PP50396

UPSTREAM – INDIGO/SKY PP50398

BRANCHES – STONE PP50400

ENTRADA – ICE PF50386

FRAME IN – INDIGO PP50399

NEILSON – OATMEAL PF50384

CORDS – INDIGO PF50387

BLOCKING – INDIGO/STONE PP50402