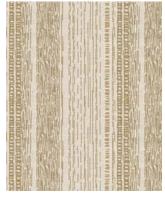

SLAUSON – SAND PF50393

ANET – SILVER PV1003

SPIRO – PEBBLE PP50395

CILIA – SAND PF50388

CHROMIS – PUMICE PP50394

TEMPLIN – PEWTER PP50397

OVER UNDER – BLUE/CASHEW PP50401

HOLLISTER – TEAL PF50383