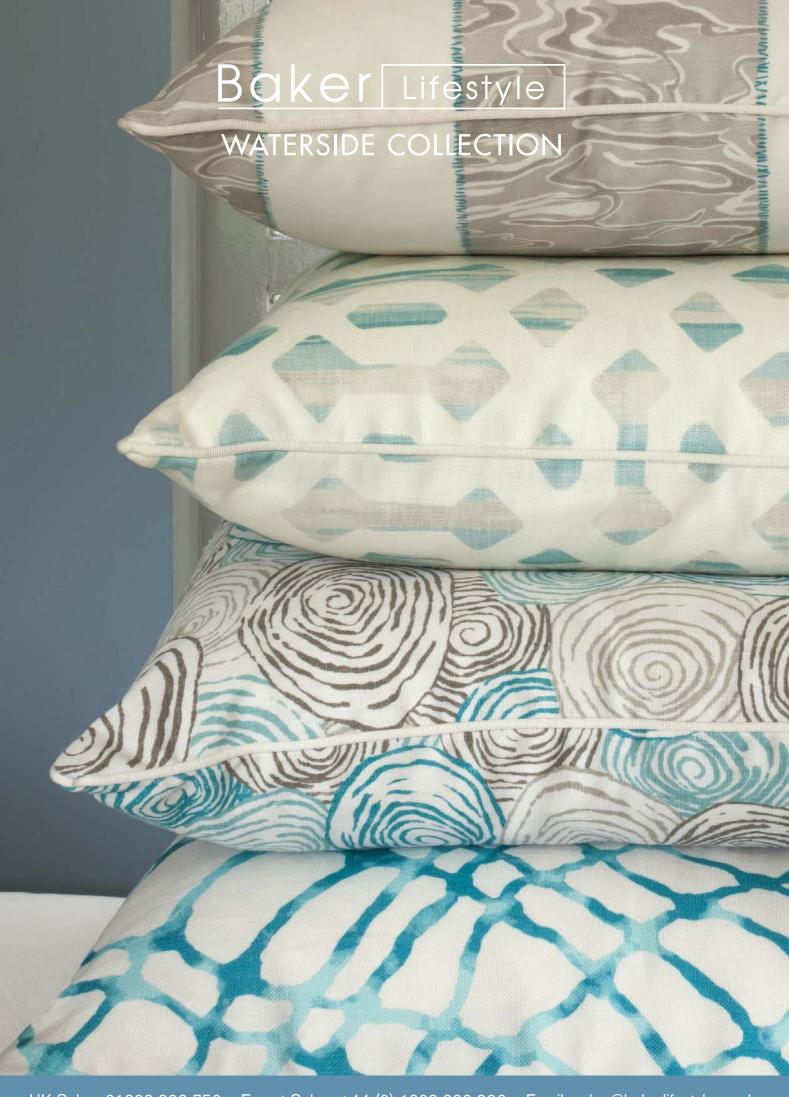

## Baker Lifestyle WATERSIDE COLLECTION

The 'Waterside' collection by Baker Lifestyle reflects the irresistible allure of the coast. Exuding style and sophistication it is a perfect combination of clean lines and classic harmonious proportions.

A range of exciting original prints on crisp linens and cottons are accented with subtle embroidery and are partnered by relaxed, versatile weaves.

Colours range from gentle blues, palm greens, warm yellows and sunset corals as well as a subtle blend of soft neutrals in sand and sun-bleached white.

Designed to 'mix and match', prints such as 'Upstream' and 'Spiro' look particularly effective when paired with some of the more dramatic geometric and abstract patterns in this fresh, vibrant collection.