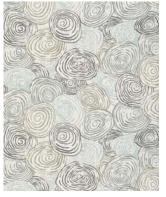

ions.

A range of exciting original prints on crisp linens and cottons are accented with subtle embroidery and are partnered by relaxed, versatile weaves.

Colours range from gentle blues, palm greens, warm yellows and sunset corals as well as a subtle blend of soft neutrals in sand and sun-bleached white.

Designed to 'mix and match', prints such as 'Upstream' and 'Spiro' look particularly effective when paired with some of the more dramatic geometric and abstract patterns in this fresh, vibrant collection.



WATERPOLO – INDIGO PP50396



UPSTREAM – INDIGO/SKY PP50398



BRANCHES – STONE PP50400



ENTRADA – ICE PF50386



FRAME IN – INDIGO PP50399



NEILSON – OATMEAL PF50384



CORDS – INDIGO PF50387



BLOCKING – INDIGO/STONE PP50402



SLAUSON – SAND PF50393



ANET – SILVER PV1003



SPIRO – PEBBLE PP50395



CILIA – SAND PF50388



CHROMIS – PUMICE PP50394



TEMPLIN – PEWTER PP50397



OVER UNDER – BLUE/CASHEW PP50401



HOLLISTER – TEAL PF50383