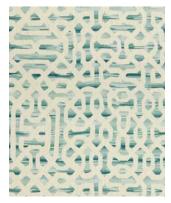

WATERPOLO – INDIGO PP50396

UPSTREAM – INDIGO/SKY PP50398

BRANCHES – STONE PP50400

ENTRADA – ICE PF50386

FRAME IN – INDIGO PP50399

NEILSON – OATMEAL PF50384

CORDS – INDIGO PF50387

BLOCKING – INDIGO/STONE PP50402