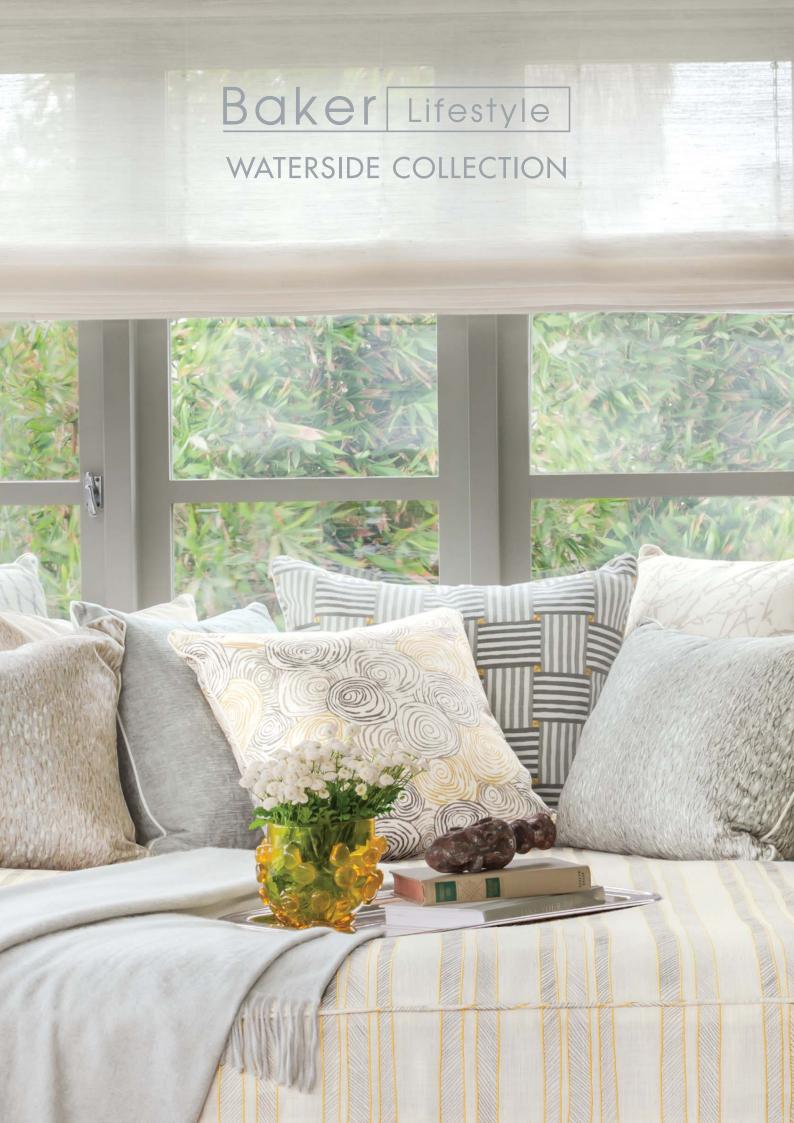

## Baker Lifestyle WATERSIDE COLLECTION

The 'Waterside' collection by Baker Lifestyle reflects the irresistible allure of the coast. Exuding style and sophistication it is a perfect combination of clean lines and classic harmonious proportions.

A range of exciting original prints on crisp linens and cottons are accented with subtle embroidery and are partnered by relaxed, versatile weaves.

Colours range from gentle blues, palm greens, warm yellows and sunset corals as well as a subtle blend of soft neutrals in sand and sun-bleached white.

Designed to 'mix and match', prints such as 'Upstream' and 'Spiro' look particularly effective when paired with some of the more dramatic geometric and abstract patterns in this fresh, vibrant collection.