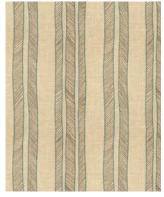

SLAUSON – SAND PF50393

ANET – SILVER PV1003

SPIRO – PEBBLE PP50395

CILIA – SAND PF50388

CHROMIS – PUMICE PP50394

TEMPLIN – PEWTER PP50397

OVER UNDER – BLUE/CASHEW PP50401

HOLLISTER – TEAL PF50383