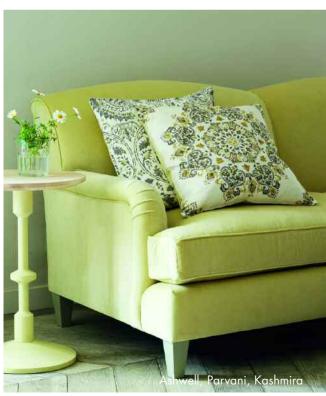

## Echo Indienne

Full of verve and versatility this striking wallpaper collection is the result of the earlier highly successful collaboration between Baker Lifestyle and Echo.

Print, pattern and colour: these essential elements have been at Echo's core since its inception as a scarf company in 1923. In its first collection of wallpapers created for Baker Lifestyle, Echo has set its sights on India. Using authentic Indian motifs as inspiration, Kashmir paisleys, beautiful ikats, botanicals and traditional hand block designs, combined with fresh and sophisticated colours, these beautifully iconic patterns feel new. These stunning wallpapers are designed to complement the Echo fabric collections and are perfect representation of Echo's approach of combining classic, worldly design with a modern international sensibility.

**ISHANA** PP50377/5

**KAMALA** PP50375/3

KASHMIRA PP50376/5

**LATIKA** PP50321/6

KASHMIRA PW78033/5

**LATIKA** PW78031/4

**MADIRA** PP50374/4

**PARVANI** PP50373/4