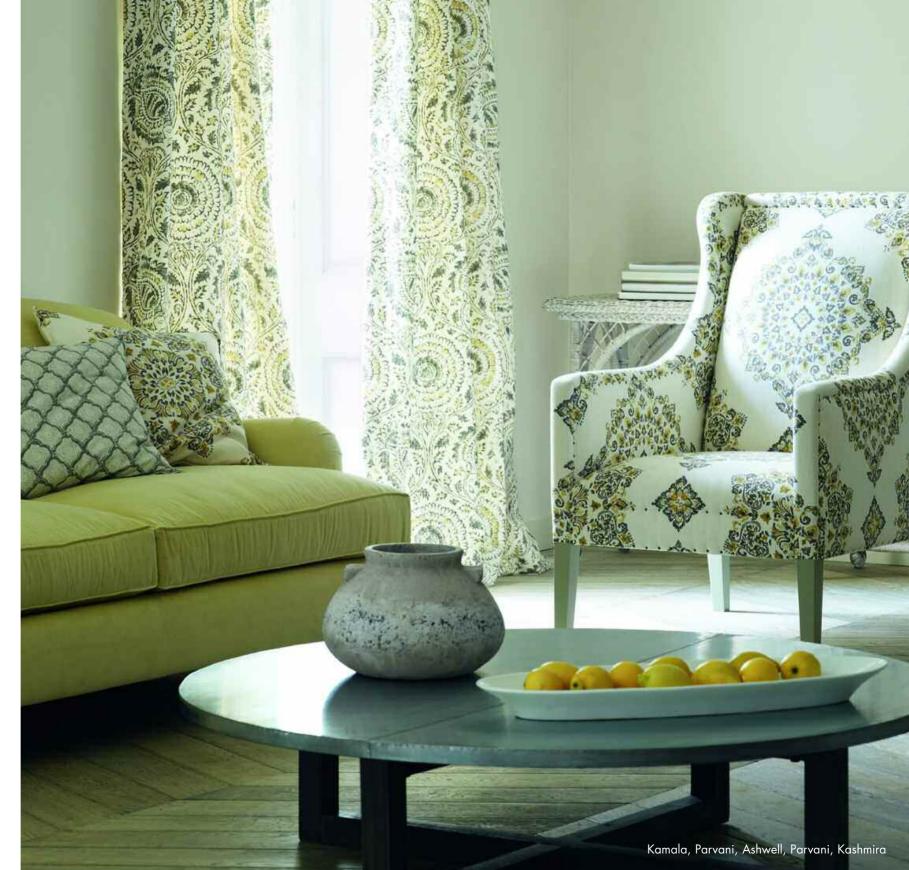

## Echo Indienne

Full of verve and versatility this striking wallpaper collection is the result of the earlier highly successful collaboration between Baker Lifestyle and Echo.

Print, pattern and colour: these essential elements have been at Echo's core since its inception as a scarf company in 1923. In its first collection of wallpapers created for Baker Lifestyle, Echo has set its sights on India. Using authentic Indian motifs as inspiration, Kashmir paisleys, beautiful ikats, botanicals and traditional hand block designs, combined with fresh and sophisticated colours, these beautifully iconic patterns feel new. These stunning wallpapers are designed to complement the Echo fabric collections and are perfect representation of Echo's approach of combining classic, worldly design with a modern international sensibility.

**ISHANA** PP50377/5

**KAMALA** PP50375/3

KASHMIRA PP50376/5

**LATIKA** PP50321/6

KASHMIRA PW78033/5

**LATIKA** PW78031/4

**MADIRA** PP50374/4

**PARVANI** PP50373/4

**PRASANA** PF50382/4

**SATARA** PF50381/725

**MADIRA** PW78036/4

PARVARNI PW78034/4

**TRIMMINGS** 

**NAKKI** PT85018/725

**SURAJ** PT85019/725

**NEETA** PT85017/725