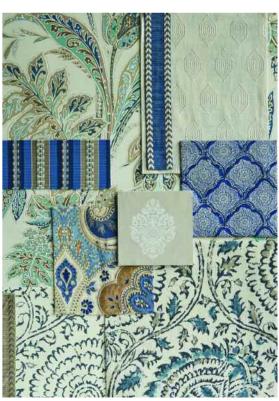

## Echo Indienne

Full of verve and versatility this striking wallpaper collection is the result of the earlier highly successful collaboration between Baker Lifestyle and Echo.

Print, pattern and colour: these essential elements have been at Echo's core since its inception as a scarf company in 1923. In its first collection of wallpapers created for Baker Lifestyle, Echo has set its sights on India. Using authentic Indian motifs as inspiration, Kashmir paisleys, beautiful ikats, botanicals and traditional hand block designs, combined with fresh and sophisticated colours, these beautifully iconic patterns feel new. These stunning wallpapers are designed to complement the Echo fabric collections and are perfect representation of Echo's approach of combining classic, worldly design with a modern international sensibility.

## Fabrics, Wallpapers & Trimmings

**FABRICS** 

**AMANI** PP50378/2

**ANISHA** PF50379/104

**BANSURI** PP50319/6

**BETUL** PF50380/130

**ISHANA** PW78032/2

**KAMALA** PW78035/2

**ISHANA** PP50377/5

**KAMALA** PP50375/3

KASHMIRA PP50376/5

**LATIKA** PP50321/6

KASHMIRA PW78033/5

**LATIKA** PW78031/4

**MADIRA** PP50374/4

**PARVANI** PP50373/4

**PRASANA** PF50382/4

**SATARA** PF50381/725

**MADIRA** PW78036/4

PARVARNI PW78034/4

**TRIMMINGS** 

**NAKKI** PT85018/725

**SURAJ** PT85019/725

**NEETA** PT85017/725

**NUSHI** PT85020/725

**RAJA** PW78037/3