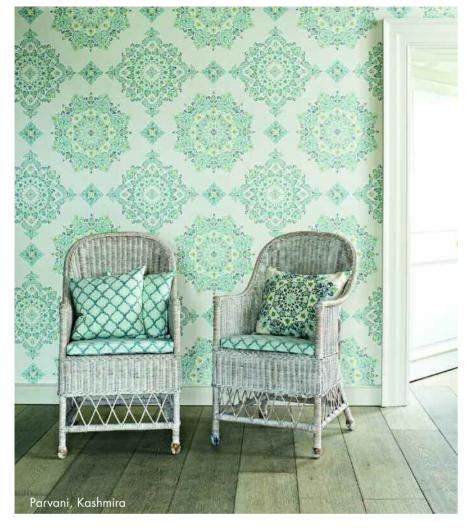

## Echo Indienne

Full of verve and versatility this striking wallpaper collection is the result of the earlier highly successful collaboration between Baker Lifestyle and Echo.

Print, pattern and colour: these essential elements have been at Echo's core since its inception as a scarf company in 1923. In its first collection of wallpapers created for Baker Lifestyle, Echo has set its sights on India. Using authentic Indian motifs as inspiration, Kashmir paisleys, beautiful ikats, botanicals and traditional hand block designs, combined with fresh and sophisticated colours, these beautifully iconic patterns feel new. These stunning wallpapers are designed to complement the Echo fabric collections and are perfect representation of Echo's approach of combining classic, worldly design with a modern international sensibility.

**ISHANA** PP50377/5

**KAMALA** PP50375/3

KASHMIRA PP50376/5

**LATIKA** PP50321/6

KASHMIRA PW78033/5

**LATIKA** PW78031/4

**MADIRA** PP50374/4

**PARVANI** PP50373/4