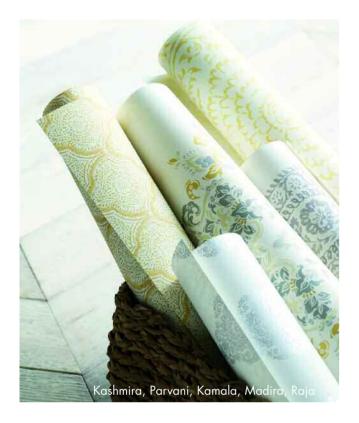

## Echo Indienne

Full of verve and versatility this striking wallpaper collection is the result of the earlier highly successful collaboration between Baker Lifestyle and Echo.

Print, pattern and colour: these essential elements have been at Echo's core since its inception as a scarf company in 1923. In its first collection of wallpapers created for Baker Lifestyle, Echo has set its sights on India. Using authentic Indian motifs as inspiration, Kashmir paisleys, beautiful ikats, botanicals and traditional hand block designs, combined with fresh and sophisticated colours, these beautifully iconic patterns feel new. These stunning wallpapers are designed to complement the Echo fabric collections and are perfect representation of Echo's approach of combining classic, worldly design with a modern international sensibility.

**ISHANA** PP50377/5

**KAMALA** PP50375/3

KASHMIRA PP50376/5

**LATIKA** PP50321/6

KASHMIRA PW78033/5

**LATIKA** PW78031/4

**MADIRA** PP50374/4

**PARVANI** PP50373/4