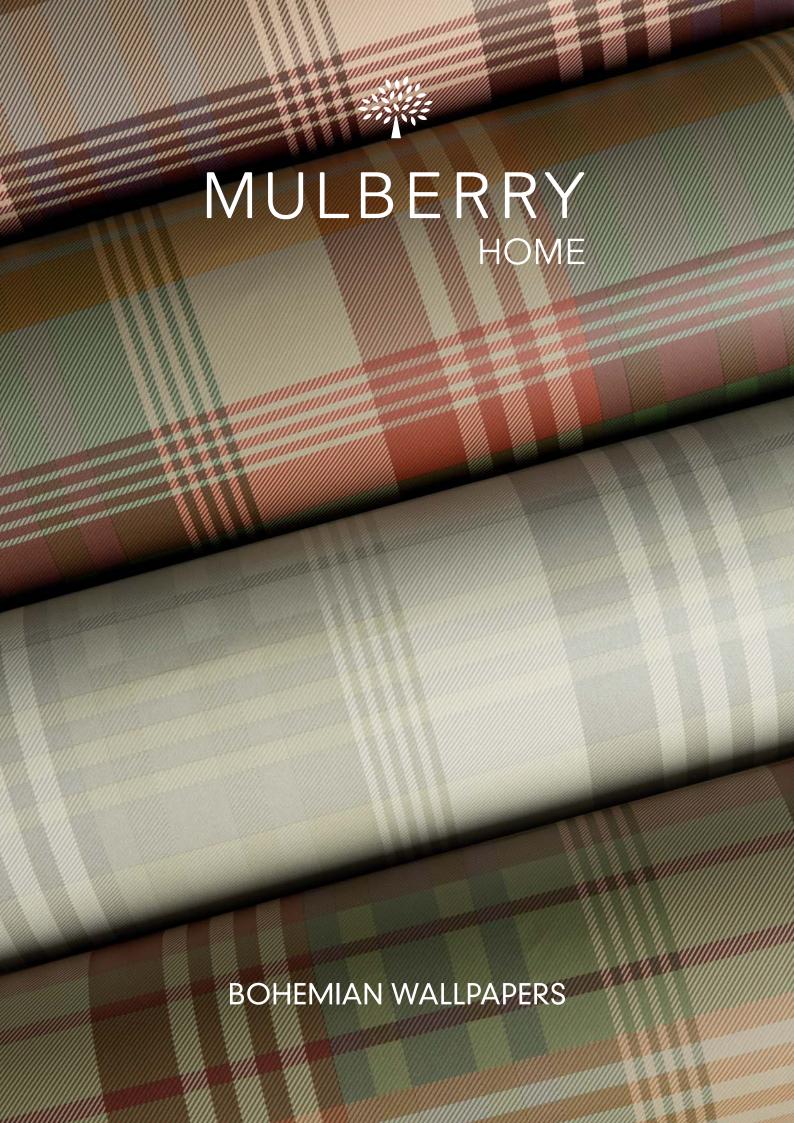

## **BOHEMIAN WALLPAPERS**

Reflecting the gorgeous colours and designs of the related fabric collection, these unique and distinctive wallpapers represent the ultimate in Bohemian charm, creating a spirit of real individuality.

The differing but harmonious colours and moods of this inspired collection combine together with Mulberry Home fabrics to produce original and stimulating interiors.

Mulberry Ancient Tartan FG079/Y107 4 colours