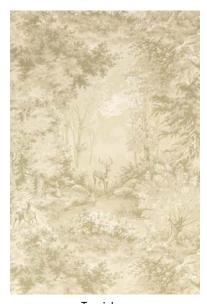

A soft burnished lustre has been added to the conventionally printed papers such as the striking 'Torridon', showing stags and does in a fantasy highland scene, the fascinating old maps of 'Bohemian Travels' and the very versatile 'Bohemian Texture'. Providing exciting contrasts are the amazingly realistic 'Vintage Leather' paper and the rustic 'Wood Panel'.