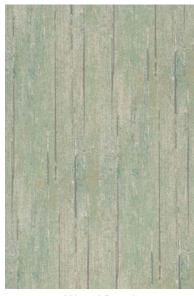

A soft burnished lustre has been added to the conventionally printed papers such as the striking 'Torridon', showing stags and does in a fantasy highland scene, the fascinating old maps of 'Bohemian Travels' and the very versatile 'Bohemian Texture'. Providing exciting contrasts are the amazingly realistic 'Vintage Leather' paper and the rustic 'Wood Panel'.

Torridon FG076/N102 4 colours

Vintage Leather FG075/G3 5 colours

Family Silver FG058/A117 2 colours

Wood Panel FG081/S23 4 colours

Mulberry China FG080/Y101 4 colours

Bohemian Texture FG083/J125 4 colours

Lomond FG082/V54 3 colours