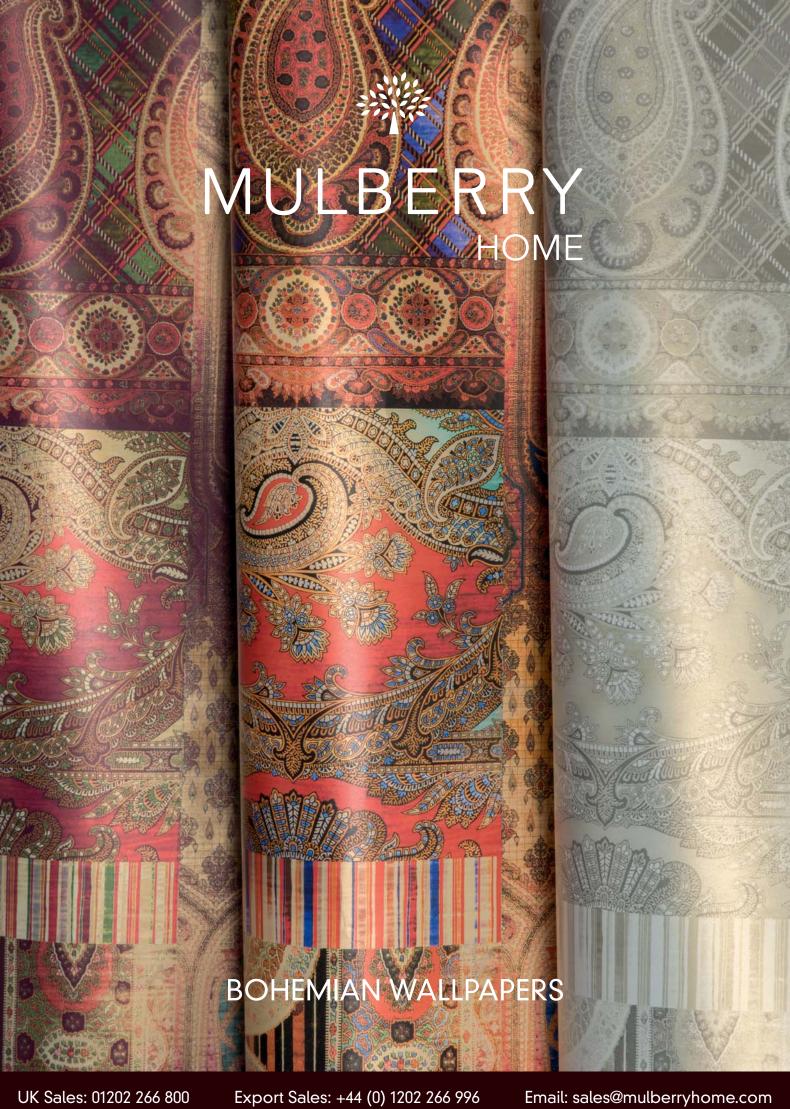

## **BOHEMIAN WALLPAPERS**

Reflecting the gorgeous colours and designs of the related fabric collection, these unique and distinctive wallpapers represent the ultimate in Bohemian charm, creating a spirit of real individuality.

The important move to digitally printed wallpaper provides more definition and clarity to very intricate patterns, whilst giving greater scope for scale and an infinite degree of colour flexibility. Two of these magnificent new designs, 'Mulberry China' with its extraordinary variety of imagery, and the rich saturated colour of 'Lomond' enhanced by an iridescent sheen, demonstrates the endless possibilities of this medium.