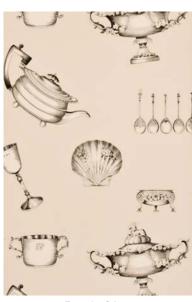

Torridon FG076/N102 4 colours

Vintage Leather FG075/G3 5 colours

Family Silver FG058/A117 2 colours

Wood Panel FG081/S23 4 colours

Mulberry China FG080/Y101 4 colours

Bohemian Texture FG083/J125 4 colours

Lomond FG082/V54 3 colours