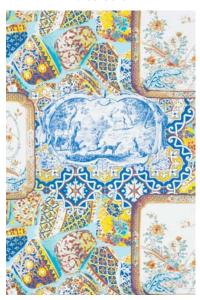

The important move to digitally printed wallpaper provides more definition and clarity to very intricate patterns, whilst giving greater scope for scale and an infinite degree of colour flexibility. Two of these magnificent new designs, 'Mulberry China' with its extraordinary variety of imagery, and the rich saturated colour of 'Lomond' enhanced by an iridescent sheen, demonstrates the endless possibilities of this medium.

Torridon FG076/N102 4 colours

Vintage Leather FG075/G3 5 colours

Family Silver FG058/A117 2 colours

Wood Panel FG081/S23 4 colours

Mulberry China FG080/Y101 4 colours

Bohemian Texture FG083/J125 4 colours

Lomond FG082/V54 3 colours