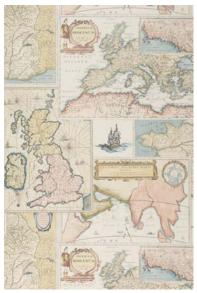

A soft burnished lustre has been added to the conventionally printed papers such as the striking 'Torridon', showing stags and does in a fantasy highland scene, the fascinating old maps of 'Bohemian Travels' and the very versatile 'Bohemian Texture'. Providing exciting contrasts are the amazingly realistic 'Vintage Leather' paper and the rustic 'Wood Panel'.

Bohemian Travels FG078/Y101 4 colours

UK Sales: 01202 266 800

Email: sales@mulberryhome.com